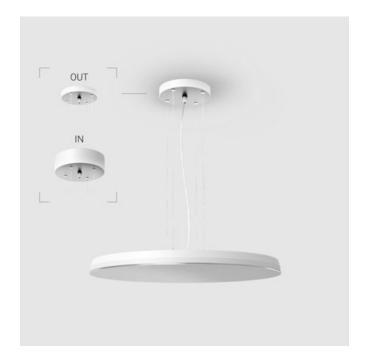

#### OUT- external power supply, see installation manual.

The manufacturer reserves the right to change the configuration of the LED luminaire.