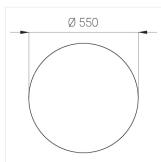

#### Specifications

Measurements: D550x38; D200x60 mm

Round

Body: Aluminum Illuminant: LED

Electrical safety class: П Degree of protection: IP20 Rated power: 77.4 w Luminaire luminous flux\*: 9128 lm Light output\*: 118 lm/w Colorful temperature\*: 3000 K Color rendering index\*: Ra >80 Color temperature stability\*: MAC 3 cos \*: 0.95 LC 100W 1100-2100mA flexC SR EXC PRA: