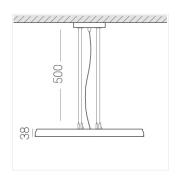

#### Specifications

Measurements: D550x38; D200x60 mm

Round

Body: Aluminum Illuminant: LED

Electrical safety class: П Degree of protection: IP20 Rated power: 77.4 w Luminaire luminous flux\*: 9128 lm Light output\*: 118 lm/w Colorful temperature\*: 3000 K Color rendering index\*: Ra >80 Color temperature stability\*: MAC 3 cos \*: 0.95 LC 100W 1100-2100mA flexC SR EXC PRA: