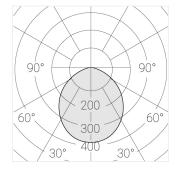

#### Specifications

Measurements: D550x38; D200x60 mm

Round

Body: Aluminum Illuminant: LED

Electrical safety class: П Degree of protection: IP20 Rated power: 77.4 w Luminaire luminous flux\*: 9128 lm Light output\*: 118 lm/w Colorful temperature\*: 3000 K Color rendering index\*: Ra >80 Color temperature stability\*: MAC 3 cos \*: 0.95 LC 100W 1100-2100mA flexC SR EXC PRA: