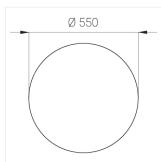

#### **Specifications**

Measurements: D550x38; D200x60 mm

Round

Body: Aluminum Illuminant: LED

Electrical safety class: П Degree of protection: IP20 Rated power: 77.4 w Luminaire luminous flux\*: 7866 lm Light output\*: 102 lm/w Colorful temperature\*: 3000 K Color rendering index\*: Ra >90 Color temperature stability\*: MAC 3 cos \*: 0.95 LC 100W 1100-2100mA flexC SR EXC PRA: