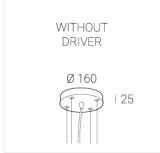

#### **Specifications**

Measurements: D550x38; D200x60 mm

Round

Body: Aluminum Illuminant: LED

Electrical safety class: П Degree of protection: IP20 Rated power: 77.4 w Luminaire luminous flux\*: 7866 lm Light output\*: 102 lm/w Colorful temperature\*: 3000 K Color rendering index\*: Ra >90 Color temperature stability\*: MAC 3 cos \*: 0.95 LC 100W 1100-2100mA flexC SR EXC PRA: