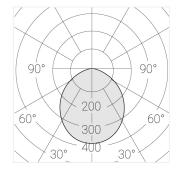

#### **Specifications**

Measurements: D550x38; D200x60 mm

Round

Body: Aluminum Illuminant: LED

Electrical safety class: П Degree of protection: IP20 Rated power: 77.4 w Luminaire luminous flux\*: 7866 lm Light output\*: 102 lm/w Colorful temperature\*: 3000 K Color rendering index\*: Ra >90 Color temperature stability\*: MAC 3 cos \*: 0.95 LC 100W 1100-2100mA flexC SR EXC PRA: