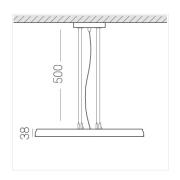

#### **Specifications**

Measurements: D550x38; D200x60 mm

Round

Body: Aluminum Illuminant: LED

Electrical safety class: П Degree of protection: IP20 Rated power: 77.4 w Luminaire luminous flux\*: 7866 lm Light output\*: 102 lm/w Colorful temperature\*: 3000 K Color rendering index\*: Ra >90 Color temperature stability\*: MAC 3 cos \*: 0.95 LC 100W 1100-2100mA flexC SR EXC PRA: