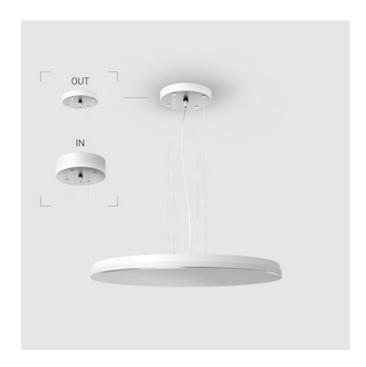

# EVO Hang OUT White D550 78W 930 ze37001429

220-240 V IP20 Ra >90 MAC 3

#### OUT- external power supply, see installation manual.

The manufacturer reserves the right to change the configuration of the LED luminaire.