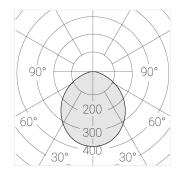

### Specifications

Measurements: D550x38; D160x25 mm

Round

Body: Aluminum Illuminant: LED

Electrical safety class: 1 Degree of protection: IP20 Rated power: 77.3 w Luminaire luminous flux\*: 9128 lm Light output\*: 118 lm/w Colorful temperature\*: 3000 K Color rendering index\*: Ra >80 Color temperature stability\*: MAC 3 0.95 cos \*: LCA 100W 1100-2100mA one4all SR