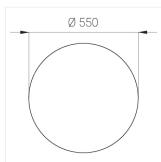

### Specifications

Measurements: D550x38; D160x25 mm

Round

Body: Aluminum Illuminant: LED

Electrical safety class: 1 Degree of protection: IP20 Rated power: 77.3 w Luminaire luminous flux\*: 9128 lm Light output\*: 118 lm/w Colorful temperature\*: 3000 K Color rendering index\*: Ra >80 Color temperature stability\*: MAC 3 0.95 cos \*: LCA 100W 1100-2100mA one4all SR