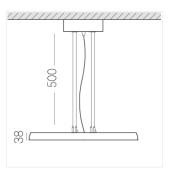

### Specifications

Measurements: D550x38; D160x25 mm

Round

Body: Aluminum Illuminant: LED

Electrical safety class: 1 Degree of protection: IP20 Rated power: 77.3 w Luminaire luminous flux\*: 9128 lm Light output\*: 118 lm/w Colorful temperature\*: 3000 K Color rendering index\*: Ra >80 Color temperature stability\*: MAC 3 0.95 cos \*: LCA 100W 1100-2100mA one4all SR