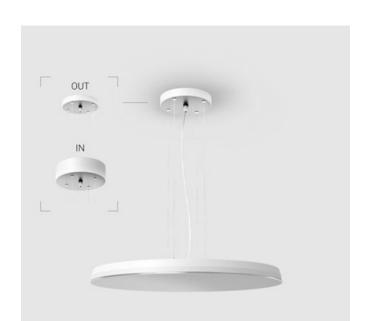

# EVO Hang IN White D550 78W 830 DA ze37001146

220-240 V

IP20

Ra >80

MAC 3

#### Complectation

| LED module         | 1 |
|--------------------|---|
| Ceiling attachment | 1 |
| Suspension cord    | 4 |
| Cable              | 1 |

 $\ensuremath{\mathsf{IN}}$  - power supply integrated into the ceiling cup, see installation manual.