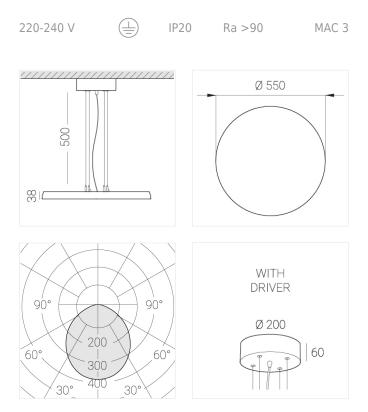

#### **Specifications**

| Measurements:                                                                                                                                                                                                            | D550x38; D160x25 mm                                                                                                       |
|--------------------------------------------------------------------------------------------------------------------------------------------------------------------------------------------------------------------------|---------------------------------------------------------------------------------------------------------------------------|
| Round<br>Body:<br>Illuminant:                                                                                                                                                                                            | Aluminum<br>LED                                                                                                           |
| Electrical safety class:<br>Degree of protection:<br>Rated power:<br>Luminaire luminous flux*:<br>Light output*:<br>Colorful temperature*:<br>Color rendering index*:<br>Color temperature stability*:<br>cos *:<br>PRA: | l<br>IP20<br>77.3 w<br>7866 lm<br>102 lm/w<br>3000 K<br>Ra >90<br>MAC 3<br>0.95<br>LCA 100W 1100-2100mA one4all SR<br>PRE |