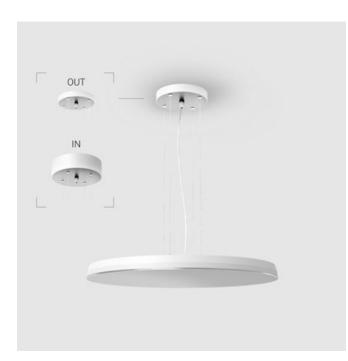

## IN - power supply integrated into the ceiling cup, see installation manual.

The manufacturer reserves the right to change the configuration of the LED luminaire.