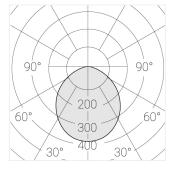

#### Specifications

Measurements: D550x38; D200x60 mm

Round

Body: Aluminum Illuminant: LED

Electrical safety class: П Degree of protection: IP20 Rated power: 77.3 w Luminaire luminous flux\*: 9128 lm Light output\*: 118 lm/w Colorful temperature\*: 3000 K Color rendering index\*: Ra >80 Color temperature stability\*: MAC 3 0.95 cos \*: LCA 100W 1100-2100mA one4all SR PRA: