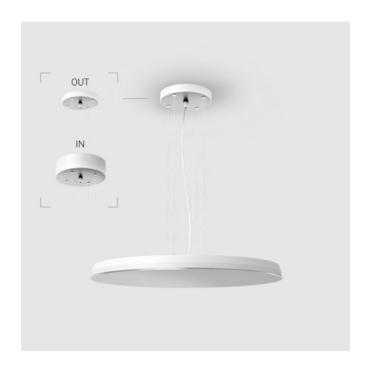

# EVO Hang OUT White D550 78W 830 DA ze37001446

#### OUT- external power supply, see installation manual.

The manufacturer reserves the right to change the configuration of the LED luminaire.