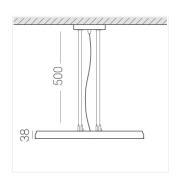

#### Specifications

Measurements: D550x38; D200x60 mm

Round

Body: Aluminum Illuminant: LED

Electrical safety class: П Degree of protection: IP20 Rated power: 77.3 w Luminaire luminous flux\*: 9128 lm Light output\*: 118 lm/w Colorful temperature\*: 3000 K Color rendering index\*: Ra >80 Color temperature stability\*: MAC 3 0.95 cos \*: LCA 100W 1100-2100mA one4all SR PRA: