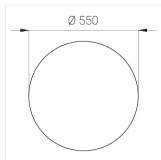

#### Specifications

Measurements: D550x38; D200x60 mm

Round

Body: Aluminum Illuminant: LED

Electrical safety class: П Degree of protection: IP20 Rated power: 77.3 w Luminaire luminous flux\*: 9128 lm Light output\*: 118 lm/w Colorful temperature\*: 3000 K Color rendering index\*: Ra >80 Color temperature stability\*: MAC 3 0.95 cos \*: LCA 100W 1100-2100mA one4all SR PRA: