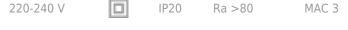

#### Specifications

Measurements: D550x38; D200x60 mm

Round

Body: Aluminum Illuminant: LED

Electrical safety class: П Degree of protection: IP20 Rated power: 77.3 w Luminaire luminous flux\*: 9128 lm Light output\*: 118 lm/w Colorful temperature\*: 3000 K Color rendering index\*: Ra >80 Color temperature stability\*: MAC 3 0.95 cos \*: LCA 100W 1100-2100mA one4all SR PRA: