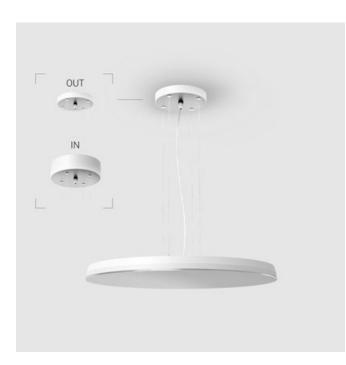

# Complectation

| LED module         | 1 |
|--------------------|---|
| Conrol gear        | 1 |
| Ceiling attachment | 1 |
| Suspension cord    | 4 |
| Cable              | 1 |

#### OUT- external power supply, see installation manual.

The manufacturer reserves the right to change the configuration of the LED luminaire.