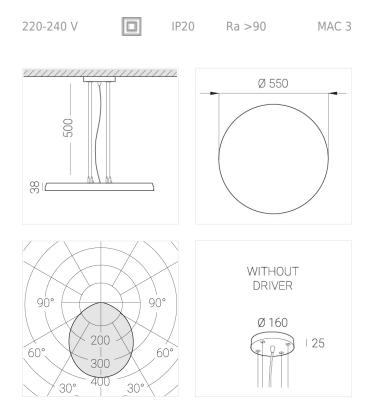

### **Specifications**

| Measurements:                                                                                                                                                                                                            | D550x38; D200x60 mm                                                                                                        |
|--------------------------------------------------------------------------------------------------------------------------------------------------------------------------------------------------------------------------|----------------------------------------------------------------------------------------------------------------------------|
| Round<br>Body:<br>Illuminant:                                                                                                                                                                                            | Aluminum<br>LED                                                                                                            |
| Electrical safety class:<br>Degree of protection:<br>Rated power:<br>Luminaire luminous flux*:<br>Light output*:<br>Colorful temperature*:<br>Color rendering index*:<br>Color temperature stability*:<br>cos *:<br>PRA: | II<br>IP20<br>77.3 w<br>7866 lm<br>102 lm/w<br>3000 K<br>Ra >90<br>MAC 3<br>0.95<br>LCA 100W 1100-2100mA one4all SR<br>PRE |