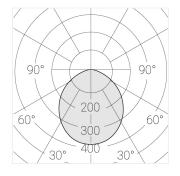

### **Specifications**

Measurements: D550x38; D160x25 mm

Round

Body: Aluminum Illuminant: LED

Electrical safety class: 1 Degree of protection: IP20 Rated power: 77.4 w Luminaire luminous flux\*: 9128 lm 118.00 lm/w Light output\*: Colorful temperature\*: 3000 K Color rendering index\*: Ra >80 Color temperature stability\*: MAC 3 cos \*: 0.95 LC 100W 1100-2100mA flexC SR EXC PRA: