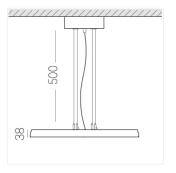

### **Specifications**

Measurements: D550x38; D160x25 mm

Round

Body: Aluminum Illuminant: LED

Electrical safety class: 1 Degree of protection: IP20 Rated power: 77.4 w Luminaire luminous flux\*: 9128 lm 118.00 lm/w Light output\*: Colorful temperature\*: 3000 K Color rendering index\*: Ra >80 Color temperature stability\*: MAC 3 cos \*: 0.95 LC 100W 1100-2100mA flexC SR EXC PRA: