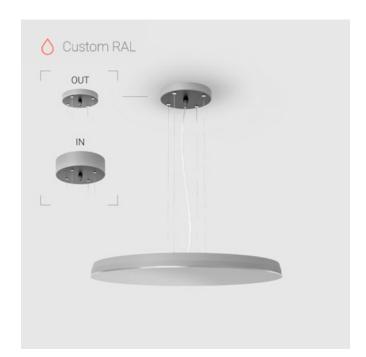

#### Complectation

| LED module         | 1 |
|--------------------|---|
| Ceiling attachment | 1 |
| Suspension cord    | 4 |
| Cable              | 1 |

 $\ensuremath{\mathsf{IN}}$  - power supply integrated into the ceiling cup, see installation manual.