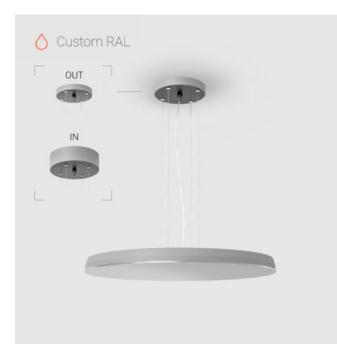

### Complectation

| LED module         | 1 |
|--------------------|---|
| Conrol gear        | 1 |
| Ceiling attachment | 1 |
| Suspension cord    | 4 |
| Cable              | 1 |

#### OUT- external power supply, see installation manual.

The manufacturer reserves the right to change the configuration of the LED luminaire.