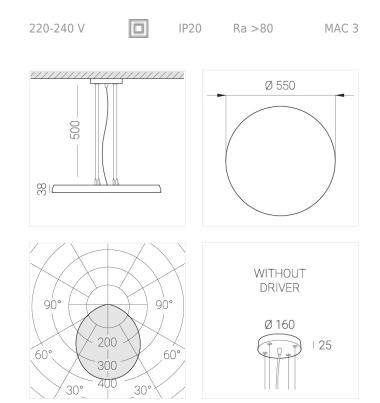

#### **Specifications**

| Measurements:                                                                                                                                                                                                            | D550x38; D200x60 mm                                                                                                     |
|--------------------------------------------------------------------------------------------------------------------------------------------------------------------------------------------------------------------------|-------------------------------------------------------------------------------------------------------------------------|
| Round<br>Body:<br>Illuminant:                                                                                                                                                                                            | Aluminum<br>LED                                                                                                         |
| Electrical safety class:<br>Degree of protection:<br>Rated power:<br>Luminaire luminous flux*:<br>Light output*:<br>Colorful temperature*:<br>Color rendering index*:<br>Color temperature stability*:<br>cos *:<br>PRA: | II<br>IP20<br>77.4 w<br>9128 Im<br>118.00 Im/w<br>3000 K<br>Ra >80<br>MAC 3<br>0.95<br>LC 100W 1100-2100mA flexC SR EXC |