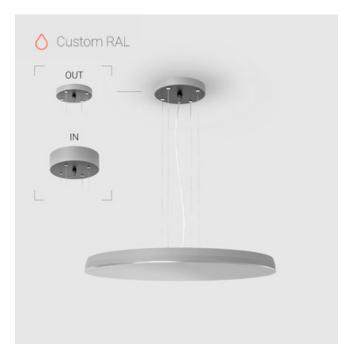

# Suspension luminaire

## EVO Hang OUT RAL D550 78W 930 ze37001439

Tenit-

### Complectation

| LED module         | 1 |
|--------------------|---|
| Conrol gear        | 1 |
| Ceiling attachment | 1 |
| Suspension cord    | 4 |
| Cable              | 1 |

#### OUT- external power supply, see installation manual.

The manufacturer reserves the right to change the configuration of the LED luminaire.