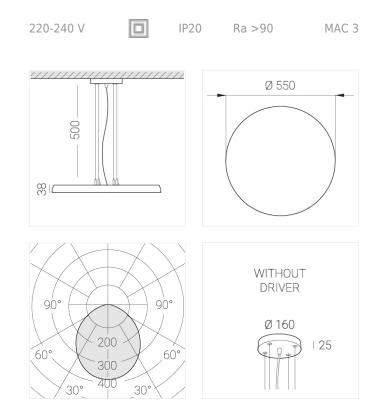

#### **Specifications**

| Measurements:                                                                                                                                                                                                            | D550x38; D200x60 mm                                                                                                     |
|--------------------------------------------------------------------------------------------------------------------------------------------------------------------------------------------------------------------------|-------------------------------------------------------------------------------------------------------------------------|
| Round<br>Body:<br>Illuminant:                                                                                                                                                                                            | Aluminum<br>LED                                                                                                         |
| Electrical safety class:<br>Degree of protection:<br>Rated power:<br>Luminaire luminous flux*:<br>Light output*:<br>Colorful temperature*:<br>Color rendering index*:<br>Color temperature stability*:<br>cos *:<br>PRA: | II<br>IP20<br>77.4 w<br>7866 lm<br>102.00 lm/w<br>3000 K<br>Ra >90<br>MAC 3<br>0.95<br>LC 100W 1100-2100mA flexC SR EXC |