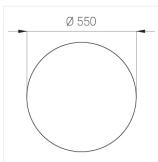

### **Specifications**

Measurements: D550x38; D160x25 mm

Round

Body: Aluminum Illuminant: LED

Electrical safety class: 1 Degree of protection: IP20 Rated power: 77.3 w Luminaire luminous flux\*: 9128 lm Light output\*: 118.00 lm/w Colorful temperature\*: 3000 K Color rendering index\*: Ra >80 Color temperature stability\*: MAC 3 0.95 cos \*: LCA 100W 1100-2100mA one4all SR PRA: