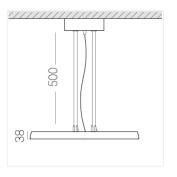

### **Specifications**

Measurements: D550x38; D160x25 mm

Round

Body: Aluminum Illuminant: LED

Electrical safety class: 1 Degree of protection: IP20 Rated power: 77.3 w Luminaire luminous flux\*: 9128 lm Light output\*: 118.00 lm/w Colorful temperature\*: 3000 K Color rendering index\*: Ra >80 Color temperature stability\*: MAC 3 0.95 cos \*: LCA 100W 1100-2100mA one4all SR PRA: