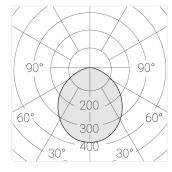

### **Specifications**

Measurements: D550x38; D160x25 mm

Round

Body: Aluminum Illuminant: LED

Electrical safety class: 1 Degree of protection: IP20 Rated power: 77.3 w Luminaire luminous flux\*: 9128 lm Light output\*: 118.00 lm/w Colorful temperature\*: 3000 K Color rendering index\*: Ra >80 Color temperature stability\*: MAC 3 0.95 cos \*: LCA 100W 1100-2100mA one4all SR PRA: