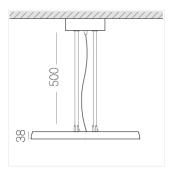

### **Specifications**

Measurements: D550x38; D160x25 mm

Round

Body: Aluminum Illuminant: LED

Electrical safety class: 1 Degree of protection: IP20 Rated power: 77.3 w Luminaire luminous flux\*: 7866 lm Light output\*: 102.00 lm/w Colorful temperature\*: 3000 K Color rendering index\*: Ra >90 Color temperature stability\*: MAC 3 0.95 cos \*: LCA 100W 1100-2100mA one4all SR PRA: