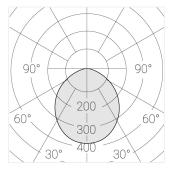

### **Specifications**

Measurements: D550x38; D160x25 mm

Round

Body: Aluminum Illuminant: LED

Electrical safety class: 1 Degree of protection: IP20 Rated power: 77.3 w Luminaire luminous flux\*: 7866 lm Light output\*: 102.00 lm/w Colorful temperature\*: 3000 K Color rendering index\*: Ra >90 Color temperature stability\*: MAC 3 0.95 cos \*: LCA 100W 1100-2100mA one4all SR PRA: