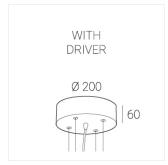

### **Specifications**

Measurements: D550x38; D160x25 mm

Round

Body: Aluminum Illuminant: LED

Electrical safety class: 1 Degree of protection: IP20 Rated power: 77.3 w Luminaire luminous flux\*: 7866 lm Light output\*: 102.00 lm/w Colorful temperature\*: 3000 K Color rendering index\*: Ra >90 Color temperature stability\*: MAC 3 0.95 cos \*: LCA 100W 1100-2100mA one4all SR PRA: