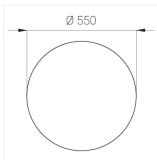

### **Specifications**

Measurements: D550x38; D160x25 mm

Round

Body: Aluminum Illuminant: LED

Electrical safety class: 1 Degree of protection: IP20 Rated power: 77.3 w Luminaire luminous flux\*: 7866 lm Light output\*: 102.00 lm/w Colorful temperature\*: 3000 K Color rendering index\*: Ra >90 Color temperature stability\*: MAC 3 0.95 cos \*: LCA 100W 1100-2100mA one4all SR PRA: