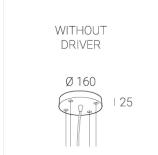

#### **Specifications**

Measurements: D550x38; D200x60 mm

Round

Body: Aluminum Illuminant: LED

Electrical safety class: Ш Degree of protection: IP20 Rated power: 77.3 w Luminaire luminous flux\*: 7866 lm Light output\*: 102.00 lm/w 3000 K Colorful temperature\*: Color rendering index\*: Ra >90 Color temperature stability\*: MAC 3 0.95 cos \*: LCA 100W 1100-2100mA one4all SR PRA: