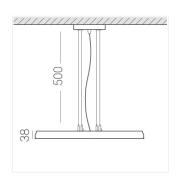

#### **Specifications**

Measurements: D550x38; D200x60 mm

Round

Body: Aluminum Illuminant: LED

Electrical safety class: Ш Degree of protection: IP20 Rated power: 77.3 w Luminaire luminous flux\*: 7866 lm Light output\*: 102.00 lm/w 3000 K Colorful temperature\*: Color rendering index\*: Ra >90 Color temperature stability\*: MAC 3 0.95 cos \*: LCA 100W 1100-2100mA one4all SR PRA: