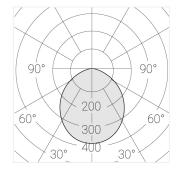

#### **Specifications**

Measurements: D550x38; D200x60 mm

Round

Body: Aluminum Illuminant: LED

Electrical safety class: Ш Degree of protection: IP20 Rated power: 77.3 w Luminaire luminous flux\*: 7866 lm Light output\*: 102.00 lm/w 3000 K Colorful temperature\*: Color rendering index\*: Ra >90 Color temperature stability\*: MAC 3 0.95 cos \*: LCA 100W 1100-2100mA one4all SR PRA: