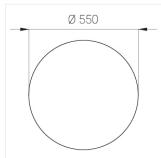

#### **Specifications**

Measurements: D550x38; D200x60 mm

Round

Body: Aluminum Illuminant: LED

Electrical safety class: Ш Degree of protection: IP20 Rated power: 77.3 w Luminaire luminous flux\*: 7866 lm Light output\*: 102.00 lm/w 3000 K Colorful temperature\*: Color rendering index\*: Ra >90 Color temperature stability\*: MAC 3 0.95 cos \*: LCA 100W 1100-2100mA one4all SR PRA: