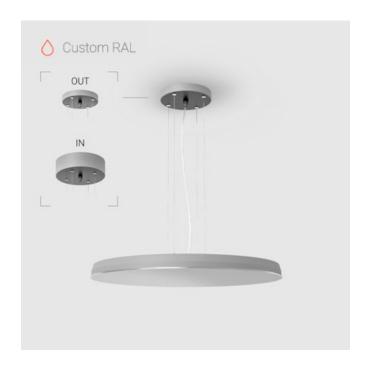

# EVO Hang OUT RAL D550 78W 930 DA ze37001459

220-240 V IP20 Ra >90 MAC 3

#### OUT- external power supply, see installation manual.

The manufacturer reserves the right to change the configuration of the LED luminaire.

#### **Specifications**

Measurements: D550x38; D200x60 mm

Round

Body: Aluminum Illuminant: LED

Electrical safety class: Ш Degree of protection: IP20 Rated power: 77.3 w Luminaire luminous flux\*: 7866 lm Light output\*: 102.00 lm/w 3000 K Colorful temperature\*: Color rendering index\*: Ra >90 Color temperature stability\*: MAC 3 0.95 cos \*: LCA 100W 1100-2100mA one4all SR PRA: