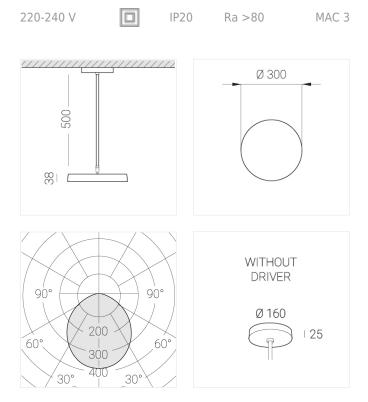

#### **Specifications**

| Measurements:                                                                                                                                                                                                            | D300x38; D200x60 mm                                                                                                |
|--------------------------------------------------------------------------------------------------------------------------------------------------------------------------------------------------------------------------|--------------------------------------------------------------------------------------------------------------------|
| Round<br>Body:<br>Illuminant:                                                                                                                                                                                            | Aluminum<br>LED                                                                                                    |
| Electrical safety class:<br>Degree of protection:<br>Rated power:<br>Luminaire luminous flux*:<br>Light output*:<br>Colorful temperature*:<br>Color rendering index*:<br>Color temperature stability*:<br>cos *:<br>PRA: | II<br>IP20<br>44.5 w<br>5255 Im<br>118 Im/w<br>4000 K<br>Ra >80<br>MAC 3<br>0.95<br>LC 45W 500-1400mA flexC SR EXC |