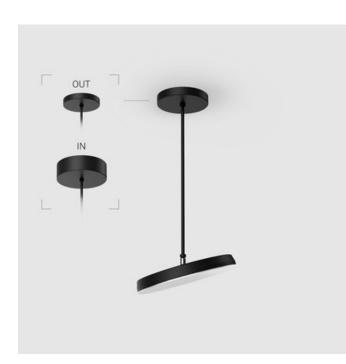

#### OUT- external power supply, see installation manual.

The manufacturer reserves the right to change the configuration of the LED luminaire.