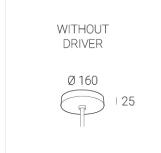

### **Specifications**

Measurements: D300x38; D200x60 mm

IP20

Round

Body: Aluminum Illuminant: LED

Electrical safety class: Ш Degree of protection: IP20 Rated power: 44.5 w Luminaire luminous flux\*: 3865 lm Light output\*: 87 lm/w Colorful temperature\*: 2700 K Color rendering index\*: Ra >90 Color temperature stability\*: MAC 3 0.95 cos \*: LC 45W 500-1400mA flexC SR EXC PRA: