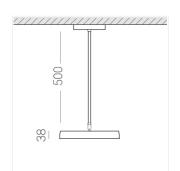

### **Specifications**

Measurements: D300x38; D200x60 mm

IP20

Round

Body: Aluminum Illuminant: LED

Electrical safety class: Ш Degree of protection: IP20 Rated power: 44.5 w Luminaire luminous flux\*: 3865 lm Light output\*: 87 lm/w Colorful temperature\*: 2700 K Color rendering index\*: Ra >90 Color temperature stability\*: MAC 3 0.95 cos \*: LC 45W 500-1400mA flexC SR EXC PRA: