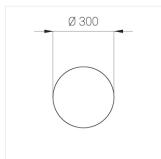

### **Specifications**

Measurements: D300x38; D200x60 mm

IP20

Round

Body: Aluminum Illuminant: LED

Electrical safety class: Ш Degree of protection: IP20 Rated power: 44.5 w Luminaire luminous flux\*: 3865 lm Light output\*: 87 lm/w Colorful temperature\*: 2700 K Color rendering index\*: Ra >90 Color temperature stability\*: MAC 3 0.95 cos \*: LC 45W 500-1400mA flexC SR EXC PRA: