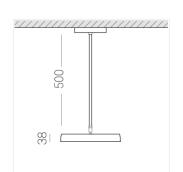

### Specifications

Measurements: D300x38; D200x60 mm

IP20

Round

Body: Aluminum Illuminant: LED

Electrical safety class: Ш Degree of protection: IP20 Rated power: 44.5 w Luminaire luminous flux\*: 4537 lm Light output\*: 102 lm/w Colorful temperature\*: 4000 K Color rendering index\*: Ra >90 Color temperature stability\*: MAC 3 0.95 cos \*: LC 45W 500-1400mA flexC SR EXC PRA: