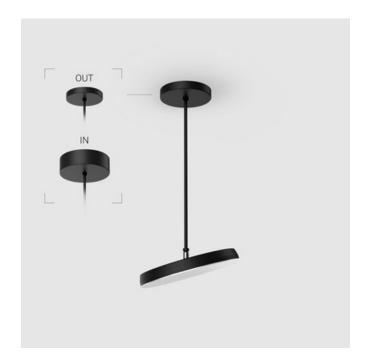

#### Complectation

| LED module         | 1 |
|--------------------|---|
| Conrol gear        | 1 |
| Fastener           | 1 |
| Ceiling attachment | 1 |

#### $\ensuremath{\mathsf{OUT}}\xspace$ external power supply, see installation manual.

The manufacturer reserves the right to change the configuration of the LED luminaire.