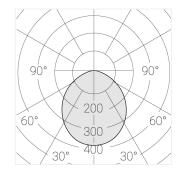

### Specifications

Measurements: D300x38; D200x60 mm

IP20

Round

Body: Aluminum Illuminant: LED

Electrical safety class: Ш Degree of protection: IP20 Rated power: 44.5 w Luminaire luminous flux\*: 4537 lm Light output\*: 102 lm/w Colorful temperature\*: 4000 K Color rendering index\*: Ra >90 Color temperature stability\*: MAC 3 0.95 cos \*: LC 45W 500-1400mA flexC SR EXC PRA: