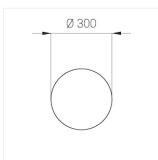

### Specifications

Measurements: D300x38; D200x60 mm

IP20

Round

Body: Aluminum Illuminant: LED

Electrical safety class: Ш Degree of protection: IP20 Rated power: 44.5 w Luminaire luminous flux\*: 4537 lm Light output\*: 102 lm/w Colorful temperature\*: 4000 K Color rendering index\*: Ra >90 Color temperature stability\*: MAC 3 0.95 cos \*: LC 45W 500-1400mA flexC SR EXC PRA: