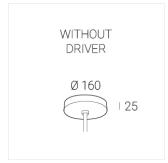

### Specifications

Measurements: D300x38; D200x60 mm

IP20

Round

Body: Aluminum Illuminant: LED

Electrical safety class: Ш Degree of protection: IP20 Rated power: 44.5 w Luminaire luminous flux\*: 4537 lm Light output\*: 102 lm/w Colorful temperature\*: 4000 K Color rendering index\*: Ra >90 Color temperature stability\*: MAC 3 0.95 cos \*: LC 45W 500-1400mA flexC SR EXC PRA: