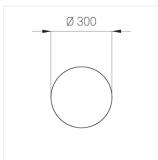

### **Specifications**

Measurements: D300x38; D200x60 mm

IP20

Round

Body: Aluminum Illuminant: LED

Electrical safety class: Ш Degree of protection: IP20 Rated power: 44.5 w Luminaire luminous flux\*: 3865 lm Light output\*: 87 lm/w 2700 K Colorful temperature\*: Color rendering index\*: Ra >90 Color temperature stability\*: MAC 3 cos \*: 0.96 LCA 45W 500-1400mA one4all SR PRA: