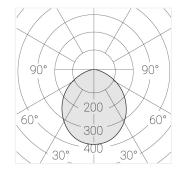

### **Specifications**

Measurements: D300x38; D200x60 mm

IP20

Round

Body: Aluminum Illuminant: LED

Electrical safety class: Ш Degree of protection: IP20 Rated power: 44.5 w Luminaire luminous flux\*: 3865 lm Light output\*: 87 lm/w 2700 K Colorful temperature\*: Color rendering index\*: Ra >90 Color temperature stability\*: MAC 3 cos \*: 0.96 LCA 45W 500-1400mA one4all SR PRA: