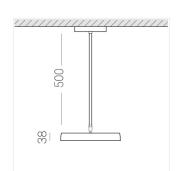

### **Specifications**

Measurements: D300x38; D200x60 mm

IP20

Round

Body: Aluminum Illuminant: LED

Electrical safety class: Ш Degree of protection: IP20 Rated power: 44.5 w Luminaire luminous flux\*: 3865 lm Light output\*: 87 lm/w 2700 K Colorful temperature\*: Color rendering index\*: Ra >90 Color temperature stability\*: MAC 3 cos \*: 0.96 LCA 45W 500-1400mA one4all SR PRA: