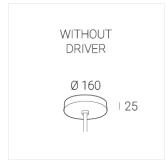

### **Specifications**

Measurements: D300x38; D200x60 mm

IP20

Round

Body: Aluminum Illuminant: LED

Electrical safety class: Ш Degree of protection: IP20 Rated power: 44.5 w Luminaire luminous flux\*: 3865 lm Light output\*: 87 lm/w 2700 K Colorful temperature\*: Color rendering index\*: Ra >90 Color temperature stability\*: MAC 3 cos \*: 0.96 LCA 45W 500-1400mA one4all SR PRA: