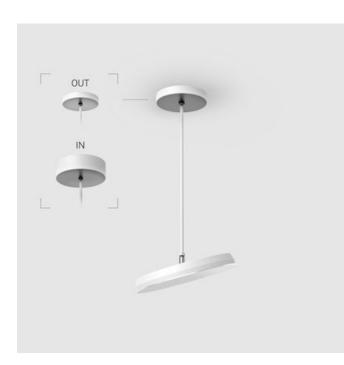

## Complectation

| 1 |
|---|
| 1 |
| 1 |
|   |

IN - power supply integrated into the ceiling cup, see installation manual.

The manufacturer reserves the right to change the configuration of the LED luminaire.