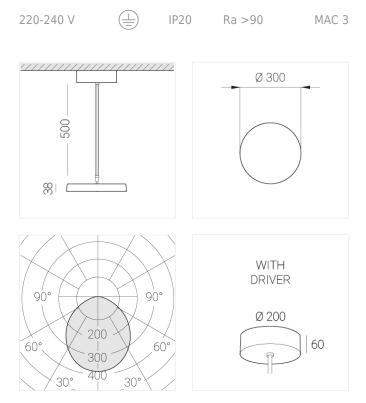

## **Specifications**

| Measurements:                                                                                                                                                                                                            | D300x38; D160x25 mm                                                                                                 |
|--------------------------------------------------------------------------------------------------------------------------------------------------------------------------------------------------------------------------|---------------------------------------------------------------------------------------------------------------------|
| Round<br>Body:<br>Illuminant:                                                                                                                                                                                            | Aluminum<br>LED                                                                                                     |
| Electrical safety class:<br>Degree of protection:<br>Rated power:<br>Luminaire luminous flux*:<br>Light output*:<br>Colorful temperature*:<br>Color rendering index*:<br>Color temperature stability*:<br>cos *:<br>PRA: | l<br>IP20<br>44.5 w<br>3865 lm<br>87.00 lm/w<br>2700 K<br>Ra >90<br>MAC 3<br>0.95<br>LC 45W 500-1400mA flexC SR EXC |