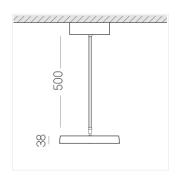

## **Specifications**

Measurements: D300x38; D160x25 mm

Round

Body: Aluminum Illuminant: LED

Electrical safety class: 1 Degree of protection: IP20 Rated power: 44.5 w Luminaire luminous flux\*: 4537 lm Light output\*: 102 lm/w Colorful temperature\*: 4000 K Color rendering index\*: Ra >90 Color temperature stability\*: MAC 3 cos \*: 0.95 LC 45W 500-1400mA flexC SR EXC PRA: