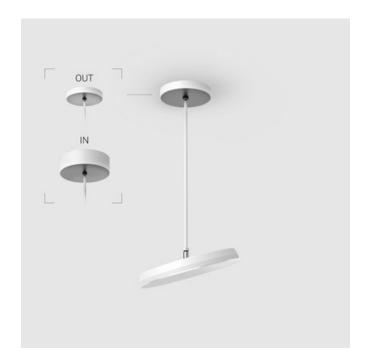

## Complectation

| LED module         | 1 |
|--------------------|---|
| Fastener           | 1 |
| Ceiling attachment | 1 |

 $\ensuremath{\mathsf{IN}}$  - power supply integrated into the ceiling cup, see installation manual.

## **Specifications**

Measurements: D300x38; D160x25 mm

Round

Body: Aluminum Illuminant: LED

Electrical safety class: 1 Degree of protection: IP20 Rated power: 44.5 w Luminaire luminous flux\*: 4537 lm Light output\*: 102 lm/w Colorful temperature\*: 4000 K Color rendering index\*: Ra >90 Color temperature stability\*: MAC 3 cos \*: 0.95 LC 45W 500-1400mA flexC SR EXC PRA: