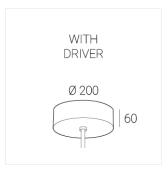

## **Specifications**

Measurements: D300x38; D160x25 mm

Round

Body: Aluminum Illuminant: LED

Electrical safety class: 1 Degree of protection: IP20 Rated power: 44.5 w Luminaire luminous flux\*: 4537 lm Light output\*: 102 lm/w Colorful temperature\*: 4000 K Color rendering index\*: Ra >90 Color temperature stability\*: MAC 3 cos \*: 0.95 LC 45W 500-1400mA flexC SR EXC PRA: