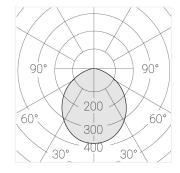

## **Specifications**

Measurements: D300x38; D160x25 mm

Round

Body: Aluminum Illuminant: LED

Electrical safety class: 1 Degree of protection: IP20 Rated power: 44.5 w Luminaire luminous flux\*: 4537 lm Light output\*: 102 lm/w Colorful temperature\*: 4000 K Color rendering index\*: Ra >90 Color temperature stability\*: MAC 3 cos \*: 0.95 LC 45W 500-1400mA flexC SR EXC PRA: