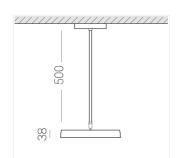

### **Specifications**

Measurements: D300x38; D200x60 mm

IP20

Round

Body: Aluminum Illuminant: LED

Electrical safety class: Ш Degree of protection: IP20 Rated power: 44.5 w Luminaire luminous flux\*: 5255 lm Light output\*: 118 lm/w Colorful temperature\*: 4000 K Color rendering index\*: Ra >80 Color temperature stability\*: MAC 3 0.95 cos \*: LC 45W 500-1400mA flexC SR EXC PRA: