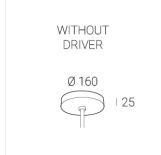

### **Specifications**

Measurements: D300x38; D200x60 mm

IP20

Round

Body: Aluminum Illuminant: LED

Electrical safety class: Ш Degree of protection: IP20 Rated power: 44.5 w Luminaire luminous flux\*: 5255 lm Light output\*: 118 lm/w Colorful temperature\*: 4000 K Color rendering index\*: Ra >80 Color temperature stability\*: MAC 3 0.95 cos \*: LC 45W 500-1400mA flexC SR EXC PRA: