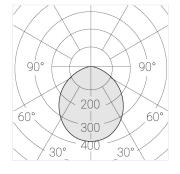

### **Specifications**

Measurements: D300x38; D200x60 mm

IP20

Round

Body: Aluminum Illuminant: LED

Electrical safety class: Ш Degree of protection: IP20 Rated power: 44.5 w Luminaire luminous flux\*: 5255 lm Light output\*: 118 lm/w Colorful temperature\*: 4000 K Color rendering index\*: Ra >80 Color temperature stability\*: MAC 3 0.95 cos \*: LC 45W 500-1400mA flexC SR EXC PRA: