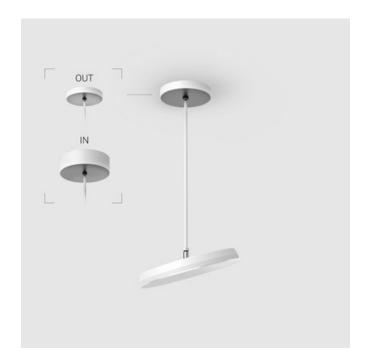

## Suspension luminaire на штанге

MAC 3

# EVO Move OUT White D300 45W 840 ze77001307

220-240 V

Ra >80

#### $\ensuremath{\mathsf{OUT}}\xspace$ external power supply, see installation manual.

The manufacturer reserves the right to change the configuration of the LED luminaire.