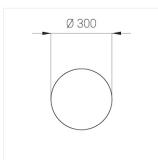

### **Specifications**

Measurements: D300x38; D200x60 mm

IP20

Round

Body: Aluminum Illuminant: LED

Electrical safety class: Ш Degree of protection: IP20 Rated power: 44.5 w Luminaire luminous flux\*: 5255 lm Light output\*: 118 lm/w Colorful temperature\*: 4000 K Color rendering index\*: Ra >80 Color temperature stability\*: MAC 3 0.95 cos \*: LC 45W 500-1400mA flexC SR EXC PRA: