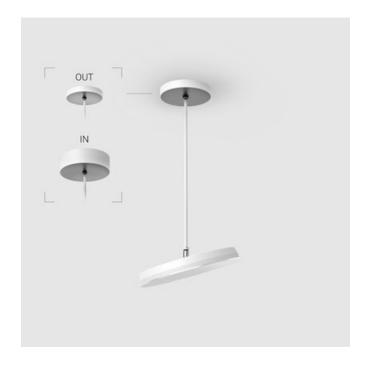

#### $\ensuremath{\mathsf{OUT}}\xspace$ external power supply, see installation manual.

The manufacturer reserves the right to change the configuration of the LED luminaire.