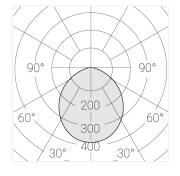

### **Specifications**

Measurements: D300x38; D200x60 mm

IP20

Round

Body: Aluminum Illuminant: LED

Electrical safety class: Ш Degree of protection: IP20 Rated power: 44.5 w Luminaire luminous flux\*: 3865 lm 87.00 lm/w Light output\*: Colorful temperature\*: 2700 K Color rendering index\*: Ra >90 Color temperature stability\*: MAC 3 0.95 cos \*: LC 45W 500-1400mA flexC SR EXC PRA: