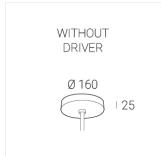

### **Specifications**

Measurements: D300x38; D200x60 mm

IP20

Round

Body: Aluminum Illuminant: LED

Electrical safety class: Ш Degree of protection: IP20 Rated power: 44.5 w Luminaire luminous flux\*: 3865 lm 87.00 lm/w Light output\*: Colorful temperature\*: 2700 K Color rendering index\*: Ra >90 Color temperature stability\*: MAC 3 0.95 cos \*: LC 45W 500-1400mA flexC SR EXC PRA: