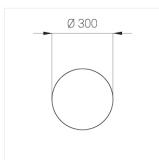

### **Specifications**

Measurements: D300x38; D200x60 mm

IP20

Round

Body: Aluminum Illuminant: LED

Electrical safety class: Ш Degree of protection: IP20 Rated power: 44.5 w Luminaire luminous flux\*: 3865 lm 87.00 lm/w Light output\*: Colorful temperature\*: 2700 K Color rendering index\*: Ra >90 Color temperature stability\*: MAC 3 0.95 cos \*: LC 45W 500-1400mA flexC SR EXC PRA: