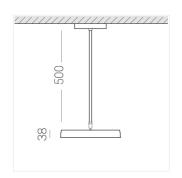

### **Specifications**

Measurements: D300x38; D200x60 mm

IP20

Round

Body: Aluminum Illuminant: LED

Electrical safety class: Ш Degree of protection: IP20 Rated power: 44.5 w Luminaire luminous flux\*: 3865 lm 87.00 lm/w Light output\*: Colorful temperature\*: 2700 K Color rendering index\*: Ra >90 Color temperature stability\*: MAC 3 0.95 cos \*: LC 45W 500-1400mA flexC SR EXC PRA: