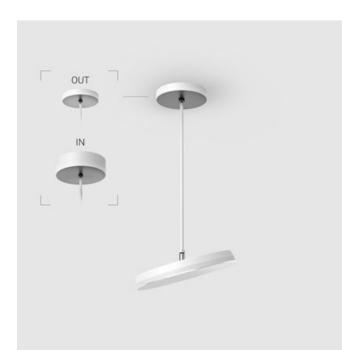

# Suspension luminaire на штанге

## EVO Move OUT White D300 45W 930 ze77001309

#### OUT- external power supply, see installation manual.

The manufacturer reserves the right to change the configuration of the LED luminaire.