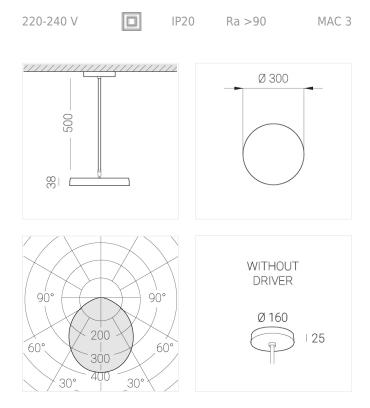

#### **Specifications**

| Measurements:                                                                                                                                                                                                            | D300x38; D200x60 mm                                                                                               |
|--------------------------------------------------------------------------------------------------------------------------------------------------------------------------------------------------------------------------|-------------------------------------------------------------------------------------------------------------------|
| Round<br>Body:<br>Illuminant:                                                                                                                                                                                            | Aluminum<br>LED                                                                                                   |
| Electrical safety class:<br>Degree of protection:<br>Rated power:<br>Luminaire luminous flux*:<br>Light output*:<br>Colorful temperature*:<br>Color rendering index*:<br>Color temperature stability*:<br>cos *:<br>PRA: | II<br>IP20<br>44.5 w<br>4203 Im<br>94 Im/w<br>3000 K<br>Ra >90<br>MAC 3<br>0.95<br>LC 45W 500-1400mA flexC SR EXC |

All parameters marked with \* are calculated values. Zenith uses tried and tested components from leading suppliers. However, it is possible for some LED technology-related faults to occur over the life of the product.