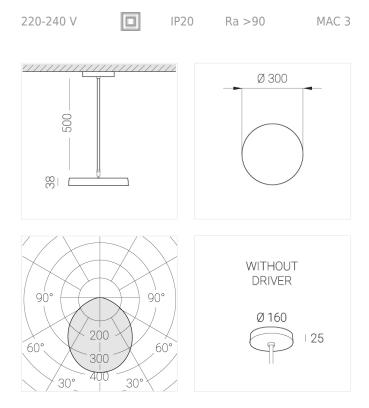

#### **Specifications**

| Measurements:                                                                                                                                                                                                            | D300x38; D200x60 mm                                                                                                |
|--------------------------------------------------------------------------------------------------------------------------------------------------------------------------------------------------------------------------|--------------------------------------------------------------------------------------------------------------------|
| Round<br>Body:<br>Illuminant:                                                                                                                                                                                            | Aluminum<br>LED                                                                                                    |
| Electrical safety class:<br>Degree of protection:<br>Rated power:<br>Luminaire luminous flux*:<br>Light output*:<br>Colorful temperature*:<br>Color rendering index*:<br>Color temperature stability*:<br>cos *:<br>PRA: | II<br>IP20<br>44.5 w<br>4537 Im<br>102 Im/w<br>4000 K<br>Ra >90<br>MAC 3<br>0.95<br>LC 45W 500-1400mA flexC SR EXC |

All parameters marked with \* are calculated values. Zenith uses tried and tested components from leading suppliers. However, it is possible for some LED technology-related faults to occur over the life of the product.