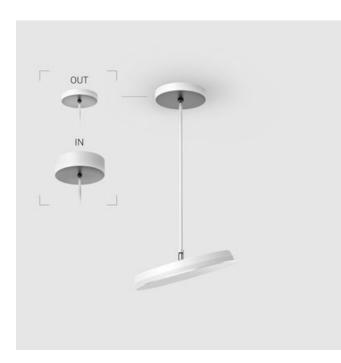

### Complectation

#### OUT- external power supply, see installation manual.

The manufacturer reserves the right to change the configuration of the LED luminaire.