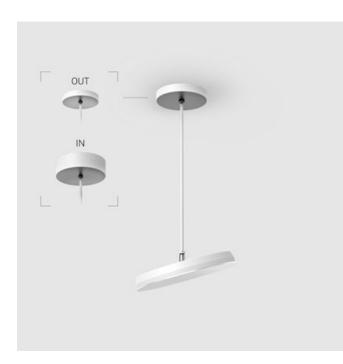

## Complectation

| 1 |
|---|
| 1 |
| 1 |
|   |

IN - power supply integrated into the ceiling cup, see installation manual.

The manufacturer reserves the right to change the configuration of the LED luminaire.