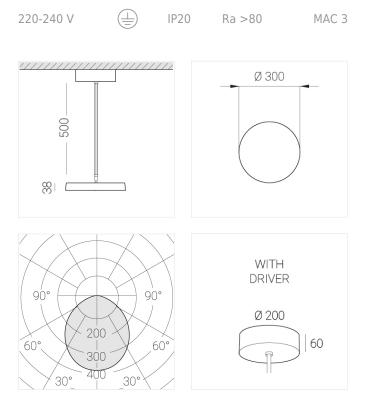

## **Specifications**

| Measurements:                                                                                                                                                                                                            | D300x38; D160x25 mm                                                                                                     |
|--------------------------------------------------------------------------------------------------------------------------------------------------------------------------------------------------------------------------|-------------------------------------------------------------------------------------------------------------------------|
| Round<br>Body:<br>Illuminant:                                                                                                                                                                                            | Aluminum<br>LED                                                                                                         |
| Electrical safety class:<br>Degree of protection:<br>Rated power:<br>Luminaire luminous flux*:<br>Light output*:<br>Colorful temperature*:<br>Color rendering index*:<br>Color temperature stability*:<br>cos *:<br>PRA: | l<br>IP20<br>44.5 w<br>4875 lm<br>110 lm/w<br>3000 K<br>Ra >80<br>MAC 3<br>0.96<br>LCA 45W 500-1400mA one4all SR<br>PRE |