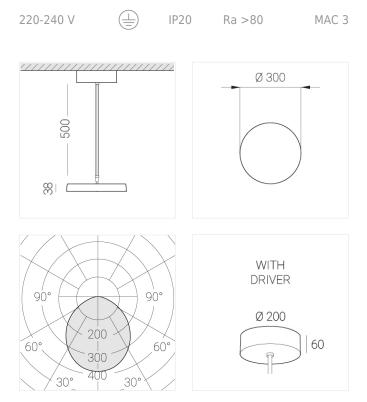

## **Specifications**

| Measurements:                                                                                                                                                                                                            | D300x38; D160x25 mm                                                                                                     |
|--------------------------------------------------------------------------------------------------------------------------------------------------------------------------------------------------------------------------|-------------------------------------------------------------------------------------------------------------------------|
| Round<br>Body:<br>Illuminant:                                                                                                                                                                                            | Aluminum<br>LED                                                                                                         |
| Electrical safety class:<br>Degree of protection:<br>Rated power:<br>Luminaire luminous flux*:<br>Light output*:<br>Colorful temperature*:<br>Color rendering index*:<br>Color temperature stability*:<br>cos *:<br>PRA: | l<br>IP20<br>44.5 w<br>5255 lm<br>118 lm/w<br>4000 K<br>Ra >80<br>MAC 3<br>0.96<br>LCA 45W 500-1400mA one4all SR<br>PRE |