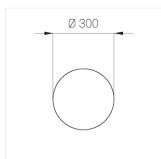

## **Specifications**

Measurements: D300x38; D160x25 mm

IP20

Round

Body: Aluminum Illuminant: LED

Electrical safety class: 1 Degree of protection: IP20 Rated power: 44.5 w Luminaire luminous flux\*: 3865 lm Light output\*: 87.00 lm/w 2700 K Colorful temperature\*: Color rendering index\*: Ra >90 Color temperature stability\*: MAC 3 0.96 cos \*: LCA 45W 500-1400mA one4all SR PRA: