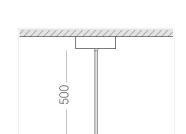

## **Specifications**

Measurements: D300x38; D160x25 mm

IP20

Round

Body: Aluminum Illuminant: LED

Electrical safety class: 1 Degree of protection: IP20 Rated power: 44.5 w Luminaire luminous flux\*: 3865 lm Light output\*: 87.00 lm/w 2700 K Colorful temperature\*: Color rendering index\*: Ra >90 Color temperature stability\*: MAC 3 0.96 cos \*: LCA 45W 500-1400mA one4all SR PRA: