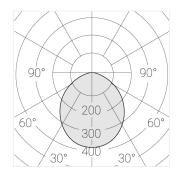

## **Specifications**

Measurements: D300x38; D160x25 mm

IP20

Round

Body: Aluminum Illuminant: LED

Electrical safety class: 1 Degree of protection: IP20 Rated power: 44.5 w Luminaire luminous flux\*: 3865 lm Light output\*: 87.00 lm/w 2700 K Colorful temperature\*: Color rendering index\*: Ra >90 Color temperature stability\*: MAC 3 0.96 cos \*: LCA 45W 500-1400mA one4all SR PRA: