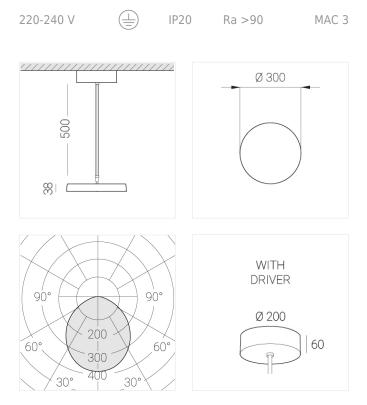

## **Specifications**

| Measurements:                                                                                                                                                                                                            | D300x38; D160x25 mm                                                                                                    |
|--------------------------------------------------------------------------------------------------------------------------------------------------------------------------------------------------------------------------|------------------------------------------------------------------------------------------------------------------------|
| Round<br>Body:<br>Illuminant:                                                                                                                                                                                            | Aluminum<br>LED                                                                                                        |
| Electrical safety class:<br>Degree of protection:<br>Rated power:<br>Luminaire luminous flux*:<br>Light output*:<br>Colorful temperature*:<br>Color rendering index*:<br>Color temperature stability*:<br>cos *:<br>PRA: | l<br>IP20<br>44.5 w<br>4203 lm<br>94 lm/w<br>3000 K<br>Ra >90<br>MAC 3<br>0.96<br>LCA 45W 500-1400mA one4all SR<br>PRE |