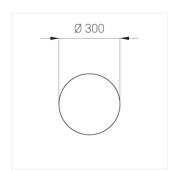

## Specifications

Measurements: D300x38; D160x25 mm

IP20

Round

Body: Aluminum Illuminant: LED

Electrical safety class: 1 Degree of protection: IP20 Rated power: 44.5 w Luminaire luminous flux\*: 4537 lm Light output\*: 102 lm/w 4000 K Colorful temperature\*: Color rendering index\*: Ra >90 Color temperature stability\*: MAC 3 0.96 cos \*: LCA 45W 500-1400mA one4all SR PRA: