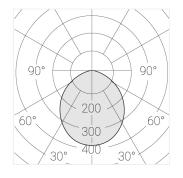

## Specifications

Measurements: D300x38; D160x25 mm

IP20

Round

Body: Aluminum Illuminant: LED

Electrical safety class: 1 Degree of protection: IP20 Rated power: 44.5 w Luminaire luminous flux\*: 4537 lm Light output\*: 102 lm/w 4000 K Colorful temperature\*: Color rendering index\*: Ra >90 Color temperature stability\*: MAC 3 0.96 cos \*: LCA 45W 500-1400mA one4all SR PRA: