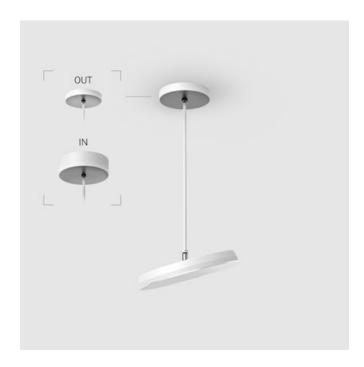

## Complectation

| LED module         | 1 |
|--------------------|---|
| Fastener           | 1 |
| Ceiling attachment | 1 |

 $\ensuremath{\mathsf{IN}}$  - power supply integrated into the ceiling cup, see installation manual.