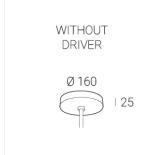

### **Specifications**

Measurements: D300x38; D200x60 mm

IP20

Round

Body: Aluminum Illuminant: LED

Electrical safety class:  $\parallel$ Degree of protection: IP20 Rated power: 44.5 w Luminaire luminous flux\*: 5255 lm Light output\*: 118 lm/w 4000 K Colorful temperature\*: Color rendering index\*: Ra >80 Color temperature stability\*: MAC 3 0.96 cos \*: LCA 45W 500-1400mA one4all SR PRA: