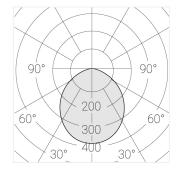

### **Specifications**

Measurements: D300x38; D200x60 mm

IP20

Round

Body: Aluminum Illuminant: LED

Electrical safety class:  $\parallel$ Degree of protection: IP20 Rated power: 44.5 w Luminaire luminous flux\*: 5255 lm Light output\*: 118 lm/w 4000 K Colorful temperature\*: Color rendering index\*: Ra >80 Color temperature stability\*: MAC 3 0.96 cos \*: LCA 45W 500-1400mA one4all SR PRA: