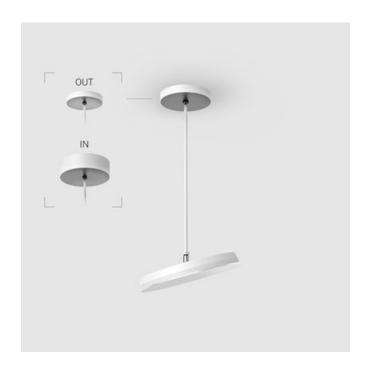

## Suspension luminaire на штанге

MAC 3

#### $\ensuremath{\mathsf{OUT}}\xspace$ external power supply, see installation manual.

The manufacturer reserves the right to change the configuration of the LED luminaire.