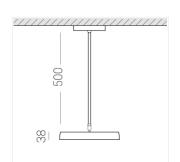

### **Specifications**

Measurements: D300x38; D200x60 mm

IP20

Round

Body: Aluminum Illuminant: LED

Electrical safety class:  $\parallel$ Degree of protection: IP20 Rated power: 44.5 w Luminaire luminous flux\*: 5255 lm Light output\*: 118 lm/w 4000 K Colorful temperature\*: Color rendering index\*: Ra >80 Color temperature stability\*: MAC 3 0.96 cos \*: LCA 45W 500-1400mA one4all SR PRA: