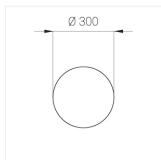

### **Specifications**

Measurements: D300x38; D200x60 mm

IP20

Round

Body: Aluminum Illuminant: LED

Electrical safety class:  $\parallel$ Degree of protection: IP20 Rated power: 44.5 w Luminaire luminous flux\*: 5255 lm Light output\*: 118 lm/w 4000 K Colorful temperature\*: Color rendering index\*: Ra >80 Color temperature stability\*: MAC 3 0.96 cos \*: LCA 45W 500-1400mA one4all SR PRA: