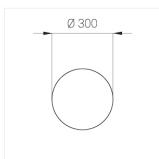

### **Specifications**

Measurements: D300x38; D200x60 mm

IP20

Round

Body: Aluminum Illuminant: LED

Electrical safety class: Ш Degree of protection: IP20 Rated power: 44.5 w Luminaire luminous flux\*: 3865 lm Light output\*: 87.00 lm/w 2700 K Colorful temperature\*: Color rendering index\*: Ra >90 Color temperature stability\*: MAC 3 0.96 cos \*: LCA 45W 500-1400mA one4all SR PRA: