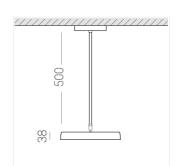

### **Specifications**

Measurements: D300x38; D200x60 mm

IP20

Round

Body: Aluminum Illuminant: LED

Electrical safety class: Ш Degree of protection: IP20 Rated power: 44.5 w Luminaire luminous flux\*: 3865 lm Light output\*: 87.00 lm/w 2700 K Colorful temperature\*: Color rendering index\*: Ra >90 Color temperature stability\*: MAC 3 0.96 cos \*: LCA 45W 500-1400mA one4all SR PRA: