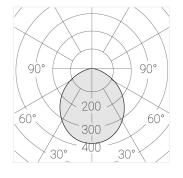

### **Specifications**

Measurements: D300x38; D200x60 mm

IP20

Round

Body: Aluminum Illuminant: LED

Electrical safety class: Ш Degree of protection: IP20 Rated power: 44.5 w Luminaire luminous flux\*: 3865 lm Light output\*: 87.00 lm/w 2700 K Colorful temperature\*: Color rendering index\*: Ra >90 Color temperature stability\*: MAC 3 0.96 cos \*: LCA 45W 500-1400mA one4all SR PRA: