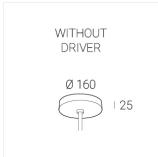

### **Specifications**

Measurements: D300x38; D200x60 mm

IP20

Round

Body: Aluminum Illuminant: LED

Electrical safety class: Ш Degree of protection: IP20 Rated power: 44.5 w Luminaire luminous flux\*: 3865 lm Light output\*: 87.00 lm/w 2700 K Colorful temperature\*: Color rendering index\*: Ra >90 Color temperature stability\*: MAC 3 0.96 cos \*: LCA 45W 500-1400mA one4all SR PRA: