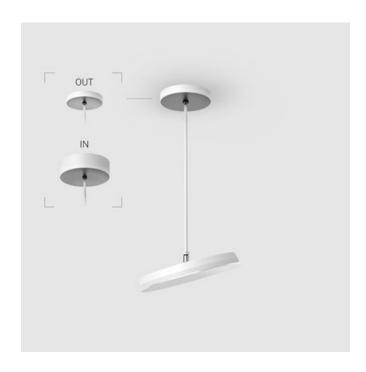

#### $\ensuremath{\mathsf{OUT}}\xspace$ external power supply, see installation manual.

The manufacturer reserves the right to change the configuration of the LED luminaire.