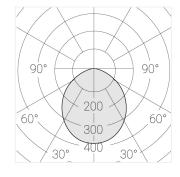

### **Specifications**

Measurements: D300x38; D200x60 mm

IP20

Round

Body: Aluminum Illuminant: LED

Electrical safety class:  $\parallel$ Degree of protection: IP20 Rated power: 44.5 w Luminaire luminous flux\*: 4537 lm Light output\*: 102 lm/w 4000 K Colorful temperature\*: Color rendering index\*: Ra >90 Color temperature stability\*: MAC 3 0.96 cos \*: LCA 45W 500-1400mA one4all SR PRA: