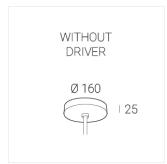

### **Specifications**

Measurements: D300x38; D200x60 mm

IP20

Round

Body: Aluminum Illuminant: LED

Electrical safety class:  $\parallel$ Degree of protection: IP20 Rated power: 44.5 w Luminaire luminous flux\*: 4537 lm Light output\*: 102 lm/w 4000 K Colorful temperature\*: Color rendering index\*: Ra >90 Color temperature stability\*: MAC 3 0.96 cos \*: LCA 45W 500-1400mA one4all SR PRA: