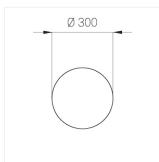

### **Specifications**

Measurements: D300x38; D200x60 mm

IP20

Round

Body: Aluminum Illuminant: LED

Electrical safety class:  $\parallel$ Degree of protection: IP20 Rated power: 44.5 w Luminaire luminous flux\*: 4537 lm Light output\*: 102 lm/w 4000 K Colorful temperature\*: Color rendering index\*: Ra >90 Color temperature stability\*: MAC 3 0.96 cos \*: LCA 45W 500-1400mA one4all SR PRA: