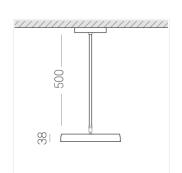

### **Specifications**

Measurements: D300x38; D200x60 mm

IP20

Round

Body: Aluminum Illuminant: LED

Electrical safety class:  $\parallel$ Degree of protection: IP20 Rated power: 44.5 w Luminaire luminous flux\*: 4537 lm Light output\*: 102 lm/w 4000 K Colorful temperature\*: Color rendering index\*: Ra >90 Color temperature stability\*: MAC 3 0.96 cos \*: LCA 45W 500-1400mA one4all SR PRA: