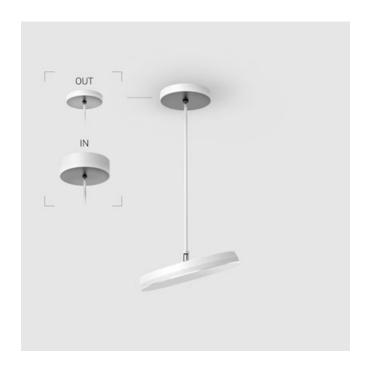

## Suspension luminaire на штанге

MAC 3

# EVO Move OUT White D300 45W 940 DA ze77001330

220-240 V

Ra >90

#### $\ensuremath{\mathsf{OUT}}\xspace$ external power supply, see installation manual.

The manufacturer reserves the right to change the configuration of the LED luminaire.