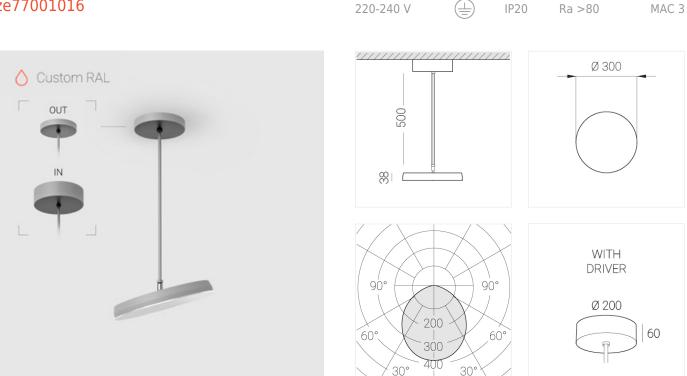

## **Specifications**

| Measurements:                                                                                                                                                                                                            | D300x38; D160x25 mm                                                                                               |
|--------------------------------------------------------------------------------------------------------------------------------------------------------------------------------------------------------------------------|-------------------------------------------------------------------------------------------------------------------|
| Round<br>Body:<br>Illuminant:                                                                                                                                                                                            | Aluminum<br>LED                                                                                                   |
| Electrical safety class:<br>Degree of protection:<br>Rated power:<br>Luminaire luminous flux*:<br>Light output*:<br>Colorful temperature*:<br>Color rendering index*:<br>Color temperature stability*:<br>cos *:<br>PRA: | l<br>IP20<br>44.5 w<br>4875 lm<br>110 lm/w<br>3000 K<br>Ra >80<br>MAC 3<br>0.95<br>LC 45W 500-1400mA flexC SR EXC |