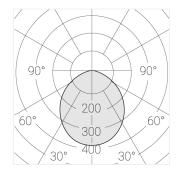

## **Specifications**

Measurements: D300x38; D160x25 mm

Round

Body: Aluminum Illuminant: LED

Electrical safety class: I Degree of protection: IP20 Rated power: 44.5 w Luminaire luminous flux\*: 3865 lm Light output\*: 87.00 lm/w Colorful temperature\*: 2700 K Color rendering index\*: Ra >90 Color temperature stability\*: MAC 3 0.95 cos \*: LC 45W 500-1400mA flexC SR EXC PRA: