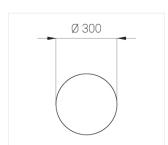

## **Specifications**

Measurements: D300x38; D160x25 mm

Round

Body: Aluminum Illuminant: LED

Electrical safety class: I Degree of protection: IP20 Rated power: 44.5 w Luminaire luminous flux\*: 3865 lm Light output\*: 87.00 lm/w Colorful temperature\*: 2700 K Color rendering index\*: Ra >90 Color temperature stability\*: MAC 3 0.95 cos \*: LC 45W 500-1400mA flexC SR EXC PRA: