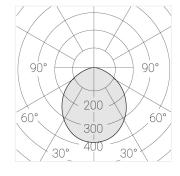

### **Specifications**

Measurements: D300x38; D200x60 mm

Round

Body: Aluminum Illuminant: LED

Electrical safety class: Ш Degree of protection: IP20 Rated power: 44.5 w Luminaire luminous flux\*: 4875 lm Light output\*: 110 lm/w Colorful temperature\*: 3000 K Color rendering index\*: Ra >80 Color temperature stability\*: MAC 3 0.95 cos \*: LC 45W 500-1400mA flexC SR EXC PRA: