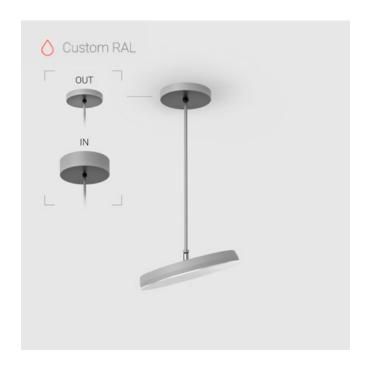

#### $\ensuremath{\mathsf{OUT}}\xspace$ external power supply, see installation manual.

The manufacturer reserves the right to change the configuration of the LED luminaire.

### **Specifications**

Measurements: D300x38; D200x60 mm

Round

Body: Aluminum Illuminant: LED

Electrical safety class: Ш Degree of protection: IP20 Rated power: 44.5 w Luminaire luminous flux\*: 4875 lm Light output\*: 110 lm/w Colorful temperature\*: 3000 K Color rendering index\*: Ra >80 Color temperature stability\*: MAC 3 0.95 cos \*: LC 45W 500-1400mA flexC SR EXC PRA: