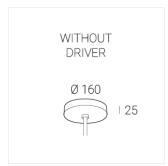

### **Specifications**

Measurements: D300x38; D200x60 mm

Round

Body: Aluminum Illuminant: LED

Electrical safety class: Ш Degree of protection: IP20 Rated power: 44.5 w Luminaire luminous flux\*: 4875 lm Light output\*: 110 lm/w Colorful temperature\*: 3000 K Color rendering index\*: Ra >80 Color temperature stability\*: MAC 3 0.95 cos \*: LC 45W 500-1400mA flexC SR EXC PRA: