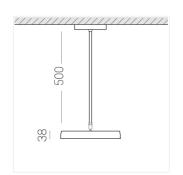

### **Specifications**

Measurements: D300x38; D200x60 mm

Round

Body: Aluminum Illuminant: LED

Electrical safety class: Ш Degree of protection: IP20 Rated power: 44.5 w Luminaire luminous flux\*: 4875 lm Light output\*: 110 lm/w Colorful temperature\*: 3000 K Color rendering index\*: Ra >80 Color temperature stability\*: MAC 3 0.95 cos \*: LC 45W 500-1400mA flexC SR EXC PRA: