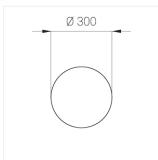

### **Specifications**

Measurements: D300x38; D200x60 mm

Round

Body: Aluminum Illuminant: LED

Electrical safety class: Ш Degree of protection: IP20 Rated power: 44.5 w Luminaire luminous flux\*: 4875 lm Light output\*: 110 lm/w Colorful temperature\*: 3000 K Color rendering index\*: Ra >80 Color temperature stability\*: MAC 3 0.95 cos \*: LC 45W 500-1400mA flexC SR EXC PRA: