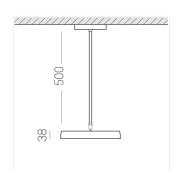

### **Specifications**

Measurements: D300x38; D200x60 mm

Round

Body: Aluminum Illuminant: LED

Electrical safety class:  $\parallel$ Degree of protection: IP20 Rated power: 44.5 w Luminaire luminous flux\*: 5255 lm Light output\*: 118 lm/w Colorful temperature\*: 4000 K Color rendering index\*: Ra >80 Color temperature stability\*: MAC 3 0.95 cos \*: LC 45W 500-1400mA flexC SR EXC PRA: