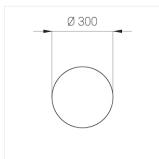

### **Specifications**

Measurements: D300x38; D200x60 mm

Round

Body: Aluminum Illuminant: LED

Electrical safety class:  $\parallel$ Degree of protection: IP20 Rated power: 44.5 w Luminaire luminous flux\*: 5255 lm Light output\*: 118 lm/w Colorful temperature\*: 4000 K Color rendering index\*: Ra >80 Color temperature stability\*: MAC 3 0.95 cos \*: LC 45W 500-1400mA flexC SR EXC PRA: