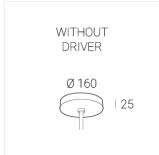

### **Specifications**

Measurements: D300x38; D200x60 mm

Round

Body: Aluminum Illuminant: LED

Electrical safety class:  $\parallel$ Degree of protection: IP20 Rated power: 44.5 w Luminaire luminous flux\*: 5255 lm Light output\*: 118 lm/w Colorful temperature\*: 4000 K Color rendering index\*: Ra >80 Color temperature stability\*: MAC 3 0.95 cos \*: LC 45W 500-1400mA flexC SR EXC PRA: