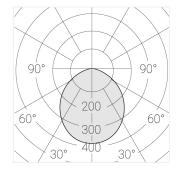

### **Specifications**

Measurements: D300x38; D200x60 mm

Round

Body: Aluminum Illuminant: LED

Electrical safety class:  $\parallel$ Degree of protection: IP20 Rated power: 44.5 w Luminaire luminous flux\*: 5255 lm Light output\*: 118 lm/w Colorful temperature\*: 4000 K Color rendering index\*: Ra >80 Color temperature stability\*: MAC 3 0.95 cos \*: LC 45W 500-1400mA flexC SR EXC PRA: