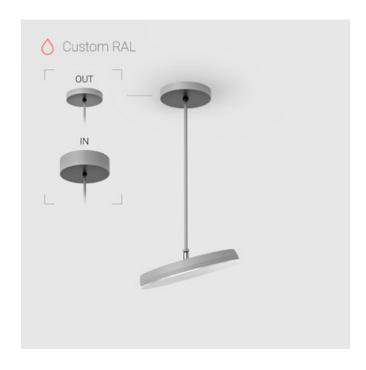

# EVO Move OUT RAL D300 45W 840 ze77001317

220-240 V

IP20

Ra >80

#### Complectation

| LED module         | 1 |
|--------------------|---|
| Conrol gear        | 1 |
| Fastener           | 1 |
| Ceiling attachment | 1 |

#### $\ensuremath{\mathsf{OUT}}\xspace$ external power supply, see installation manual.

The manufacturer reserves the right to change the configuration of the LED luminaire.