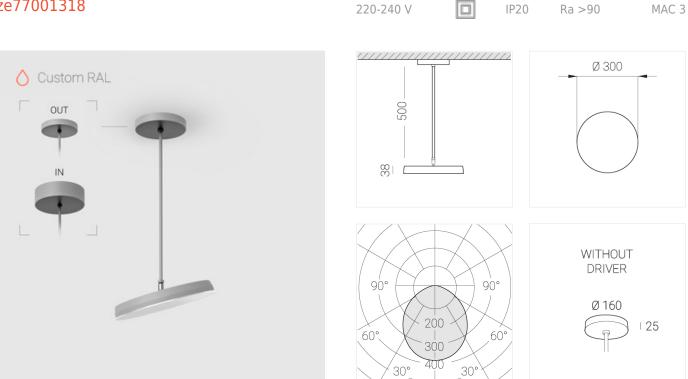

### Complectation

| LED module         | 1 |
|--------------------|---|
| Conrol gear        | 1 |
| Fastener           | 1 |
| Ceiling attachment | 1 |
|                    |   |

#### OUT- external power supply, see installation manual.

The manufacturer reserves the right to change the configuration of the LED luminaire.

#### **Specifications**

| Measurements:                                                                                                                                                                                                            | D300x38; D200x60 mm                                                                                                  |
|--------------------------------------------------------------------------------------------------------------------------------------------------------------------------------------------------------------------------|----------------------------------------------------------------------------------------------------------------------|
| Round<br>Body:<br>Illuminant:                                                                                                                                                                                            | Aluminum<br>LED                                                                                                      |
| Electrical safety class:<br>Degree of protection:<br>Rated power:<br>Luminaire luminous flux*:<br>Light output*:<br>Colorful temperature*:<br>Color rendering index*:<br>Color temperature stability*:<br>cos *:<br>PRA: | II<br>IP20<br>44.5 w<br>3865 Im<br>87.00 Im/w<br>2700 K<br>Ra >90<br>MAC 3<br>0.95<br>LC 45W 500-1400mA flexC SR EXC |