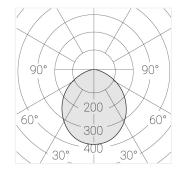

### **Specifications**

Measurements: D300x38; D200x60 mm

Round

Body: Aluminum Illuminant: LED

Electrical safety class: Ш Degree of protection: IP20 Rated power: 44.5 w Luminaire luminous flux\*: 4537 lm Light output\*: 102 lm/w Colorful temperature\*: 4000 K Color rendering index\*: Ra >90 Color temperature stability\*: MAC 3 0.95 cos \*: LC 45W 500-1400mA flexC SR EXC PRA: