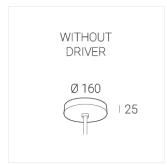

### **Specifications**

Measurements: D300x38; D200x60 mm

Round

Body: Aluminum Illuminant: LED

Electrical safety class: Ш Degree of protection: IP20 Rated power: 44.5 w Luminaire luminous flux\*: 4537 lm Light output\*: 102 lm/w Colorful temperature\*: 4000 K Color rendering index\*: Ra >90 Color temperature stability\*: MAC 3 0.95 cos \*: LC 45W 500-1400mA flexC SR EXC PRA: