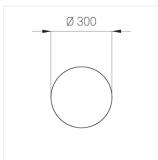

### **Specifications**

Measurements: D300x38; D200x60 mm

Round

Body: Aluminum Illuminant: LED

Electrical safety class: Ш Degree of protection: IP20 Rated power: 44.5 w Luminaire luminous flux\*: 4537 lm Light output\*: 102 lm/w Colorful temperature\*: 4000 K Color rendering index\*: Ra >90 Color temperature stability\*: MAC 3 0.95 cos \*: LC 45W 500-1400mA flexC SR EXC PRA: