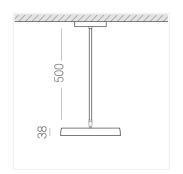

### **Specifications**

Measurements: D300x38; D200x60 mm

Round

Body: Aluminum Illuminant: LED

Electrical safety class: Ш Degree of protection: IP20 Rated power: 44.5 w Luminaire luminous flux\*: 4537 lm Light output\*: 102 lm/w Colorful temperature\*: 4000 K Color rendering index\*: Ra >90 Color temperature stability\*: MAC 3 0.95 cos \*: LC 45W 500-1400mA flexC SR EXC PRA: