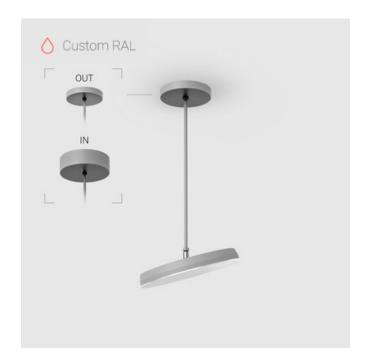

# EVO Move OUT RAL D300 45W 940 ze77001320

220-240 V

IP20

Ra >90

#### $\ensuremath{\mathsf{OUT}}\xspace$ external power supply, see installation manual.

The manufacturer reserves the right to change the configuration of the LED luminaire.