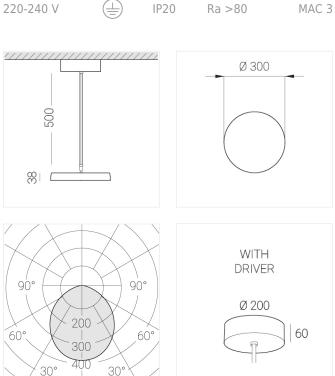

## **Specifications**

| Measurements:                                                                                                                                                                                                            | D300x38; D160x25 mm                                                                                                     |
|--------------------------------------------------------------------------------------------------------------------------------------------------------------------------------------------------------------------------|-------------------------------------------------------------------------------------------------------------------------|
| Round<br>Body:<br>Illuminant:                                                                                                                                                                                            | Aluminum<br>LED                                                                                                         |
| Electrical safety class:<br>Degree of protection:<br>Rated power:<br>Luminaire luminous flux*:<br>Light output*:<br>Colorful temperature*:<br>Color rendering index*:<br>Color temperature stability*:<br>cos *:<br>PRA: | l<br>IP20<br>44.5 w<br>5255 lm<br>118 lm/w<br>4000 K<br>Ra >80<br>MAC 3<br>0.96<br>LCA 45W 500-1400mA one4all SR<br>PRE |

All parameters marked with \* are calculated values. Zenith uses tried and tested components from leading suppliers. However, it is possible for some LED technology-related faults to occur over the life of the product.