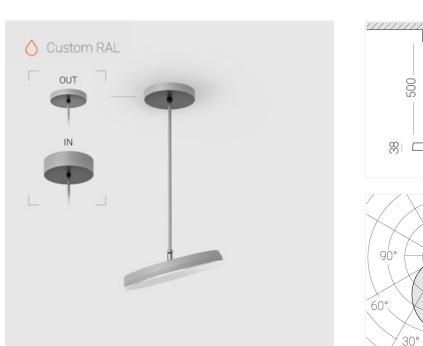

## Suspension luminaire на штанге

## EVO Move IN RAL D300 45W 840 DA ze77001037

## Complectation

| LED module         | 1 |
|--------------------|---|
| Fastener           | 1 |
| Ceiling attachment | 1 |

IN - power supply integrated into the ceiling cup, see installation manual.

The manufacturer reserves the right to change the configuration of the LED luminaire.