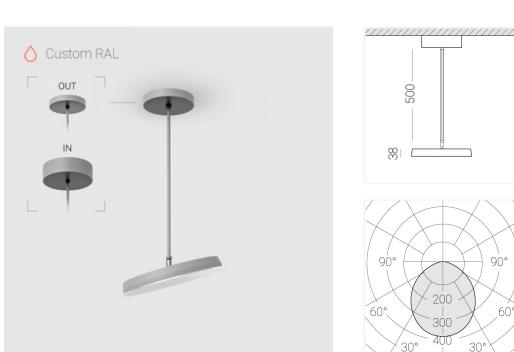

## Suspension luminaire на штанге

MAC 3

## Complectation

| LED module         | 1 |
|--------------------|---|
| Fastener           | 1 |
| Ceiling attachment | 1 |

IN - power supply integrated into the ceiling cup, see installation manual.

The manufacturer reserves the right to change the configuration of the LED luminaire.

## **Specifications**

| Measurements:                                                                                                                                                                                                            | D300x38; D160x25 mm                                                                                                       |
|--------------------------------------------------------------------------------------------------------------------------------------------------------------------------------------------------------------------------|---------------------------------------------------------------------------------------------------------------------------|
| Round<br>Body:<br>Illuminant:                                                                                                                                                                                            | Aluminum<br>LED                                                                                                           |
| Electrical safety class:<br>Degree of protection:<br>Rated power:<br>Luminaire luminous flux*:<br>Light output*:<br>Colorful temperature*:<br>Color rendering index*:<br>Color temperature stability*:<br>cos *:<br>PRA: | l<br>IP20<br>44.5 w<br>3865 Im<br>87.00 Im/w<br>2700 K<br>Ra >90<br>MAC 3<br>0.96<br>LCA 45W 500-1400mA one4all SR<br>PRE |