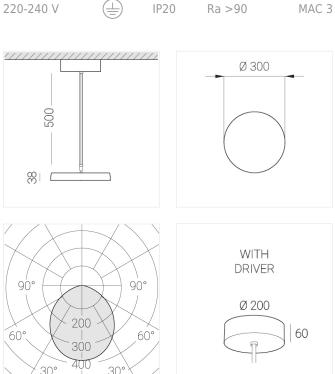

## EVO Move IN RAL D300 45W 927 DA ze77001038

IP20

Ra >90

## **Specifications**

| Measurements:                                                                                                                                                                                                            | D300x38; D160x25 mm                                                                                                       |
|--------------------------------------------------------------------------------------------------------------------------------------------------------------------------------------------------------------------------|---------------------------------------------------------------------------------------------------------------------------|
| Round<br>Body:<br>Illuminant:                                                                                                                                                                                            | Aluminum<br>LED                                                                                                           |
| Electrical safety class:<br>Degree of protection:<br>Rated power:<br>Luminaire luminous flux*:<br>Light output*:<br>Colorful temperature*:<br>Color rendering index*:<br>Color temperature stability*:<br>cos *:<br>PRA: | l<br>IP20<br>44.5 w<br>3865 Im<br>87.00 Im/w<br>2700 K<br>Ra >90<br>MAC 3<br>0.96<br>LCA 45W 500-1400mA one4all SR<br>PRE |