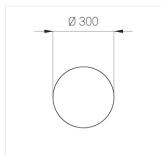

## **Specifications**

Measurements: D300x38; D160x25 mm

IP20

Round

Body: Aluminum Illuminant: LED

Electrical safety class: I Degree of protection: IP20 Rated power: 44.5 w Luminaire luminous flux\*: 4203 lm Light output\*: 94.00 lm/w 3000 K Colorful temperature\*: Color rendering index\*: Ra >90 Color temperature stability\*: MAC 3 0.96 cos \*: LCA 45W 500-1400mA one4all SR PRA: