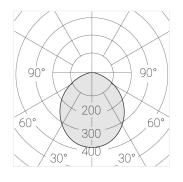

## **Specifications**

Measurements: D300x38; D160x25 mm

IP20

Round

Body: Aluminum Illuminant: LED

Electrical safety class: I Degree of protection: IP20 Rated power: 44.5 w Luminaire luminous flux\*: 4203 lm Light output\*: 94.00 lm/w 3000 K Colorful temperature\*: Color rendering index\*: Ra >90 Color temperature stability\*: MAC 3 0.96 cos \*: LCA 45W 500-1400mA one4all SR PRA: