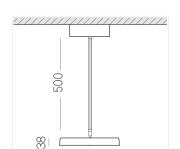

## **Specifications**

Measurements: D300x38; D160x25 mm

IP20

Round

Body: Aluminum Illuminant: LED

Electrical safety class: I Degree of protection: IP20 Rated power: 44.5 w Luminaire luminous flux\*: 4203 lm Light output\*: 94.00 lm/w 3000 K Colorful temperature\*: Color rendering index\*: Ra >90 Color temperature stability\*: MAC 3 0.96 cos \*: LCA 45W 500-1400mA one4all SR PRA: