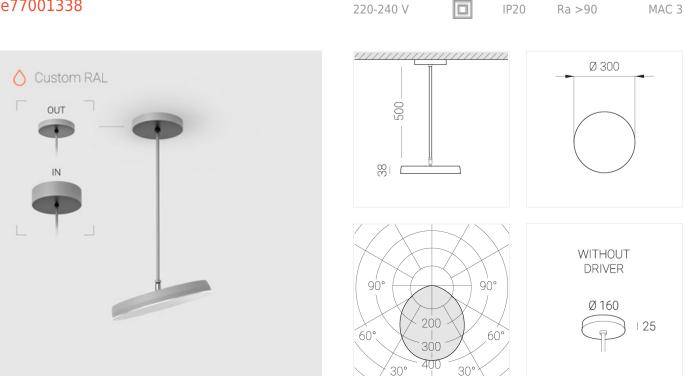

#### Complectation

| LED module         | 1 |
|--------------------|---|
| Conrol gear        | 1 |
| Fastener           | 1 |
| Ceiling attachment | 1 |
|                    |   |

### **Specifications**

| Measurements:                                                                                                                                                                                                            | D300x38; D200x60 mm                                                                                                        |
|--------------------------------------------------------------------------------------------------------------------------------------------------------------------------------------------------------------------------|----------------------------------------------------------------------------------------------------------------------------|
| Round<br>Body:<br>Illuminant:                                                                                                                                                                                            | Aluminum<br>LED                                                                                                            |
| Electrical safety class:<br>Degree of protection:<br>Rated power:<br>Luminaire luminous flux*:<br>Light output*:<br>Colorful temperature*:<br>Color rendering index*:<br>Color temperature stability*:<br>cos *:<br>PRA: | II<br>IP20<br>44.5 w<br>3865 Im<br>87.00 Im/w<br>2700 K<br>Ra >90<br>MAC 3<br>0.96<br>LCA 45W 500-1400mA one4all SR<br>PRE |