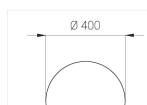

## **Specifications**

Measurements: D400x38; D160x25 mm

Round

Body: Aluminum Illuminant: LED

Electrical safety class: 1 Degree of protection: IP20 Rated power: 63.7 w Luminaire luminous flux\*: 7243 lm Light output\*: 114 lm/w Colorful temperature\*: 3000 K Color rendering index\*: Ra >80 Color temperature stability\*: MAC 3 0.97 cos \*: LC 60W 900-1750mA flexC SR EXC PRA: