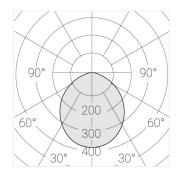

## **Specifications**

Measurements: D400x38; D160x25 mm

Round

Body: Aluminum Illuminant: LED

Electrical safety class: 1 Degree of protection: IP20 Rated power: 63.7 w Luminaire luminous flux\*: 7243 lm Light output\*: 114 lm/w Colorful temperature\*: 3000 K Color rendering index\*: Ra >80 Color temperature stability\*: MAC 3 0.97 cos \*: LC 60W 900-1750mA flexC SR EXC PRA: