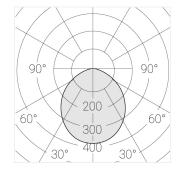

## Specifications

Measurements: D400x38; D160x25 mm

Round

Body: Aluminum Illuminant: LED

Electrical safety class: 1 Degree of protection: IP20 Rated power: 63.7 w Luminaire luminous flux\*: 7805 lm Light output\*: 123 lm/w Colorful temperature\*: 4000 K Color rendering index\*: Ra >80 Color temperature stability\*: MAC 3 cos \*: 0.97 LC 60W 900-1750mA flexC SR EXC PRA: