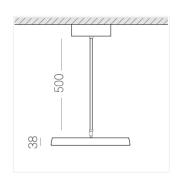

## Specifications

Measurements: D400x38; D160x25 mm

Round

Body: Aluminum Illuminant: LED

Electrical safety class: 1 Degree of protection: IP20 Rated power: 63.7 w Luminaire luminous flux\*: 7805 lm Light output\*: 123 lm/w Colorful temperature\*: 4000 K Color rendering index\*: Ra >80 Color temperature stability\*: MAC 3 cos \*: 0.97 LC 60W 900-1750mA flexC SR EXC PRA: