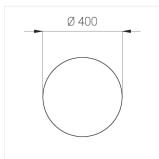

## Specifications

Measurements: D400x38; D160x25 mm

Round

Body: Aluminum Illuminant: LED

Electrical safety class: 1 Degree of protection: IP20 Rated power: 63.7 w Luminaire luminous flux\*: 7805 lm Light output\*: 123 lm/w Colorful temperature\*: 4000 K Color rendering index\*: Ra >80 Color temperature stability\*: MAC 3 cos \*: 0.97 LC 60W 900-1750mA flexC SR EXC PRA: