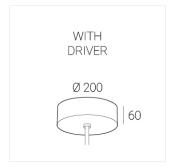

## Specifications

Measurements: D400x38; D160x25 mm

Round

Body: Aluminum Illuminant: LED

Electrical safety class: 1 Degree of protection: IP20 Rated power: 63.7 w Luminaire luminous flux\*: 7805 lm Light output\*: 123 lm/w Colorful temperature\*: 4000 K Color rendering index\*: Ra >80 Color temperature stability\*: MAC 3 cos \*: 0.97 LC 60W 900-1750mA flexC SR EXC PRA: