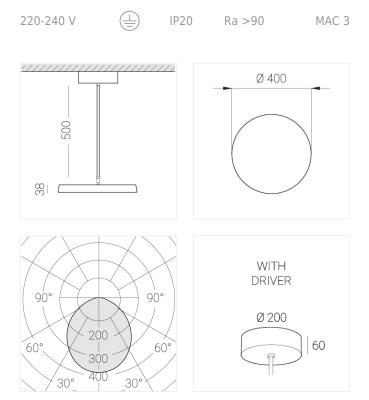

## **Specifications**

| Measurements:                                                                                                                                                                                                            | D400x38; D160x25 mm                                                                                                 |
|--------------------------------------------------------------------------------------------------------------------------------------------------------------------------------------------------------------------------|---------------------------------------------------------------------------------------------------------------------|
| Round<br>Body:<br>Illuminant:                                                                                                                                                                                            | Aluminum<br>LED                                                                                                     |
| Electrical safety class:<br>Degree of protection:<br>Rated power:<br>Luminaire luminous flux*:<br>Light output*:<br>Colorful temperature*:<br>Color rendering index*:<br>Color temperature stability*:<br>cos *:<br>PRA: | l<br>IP20<br>63.7 w<br>5746 lm<br>90.00 lm/w<br>2700 K<br>Ra >90<br>MAC 3<br>0.97<br>LC 60W 900-1750mA flexC SR EXC |