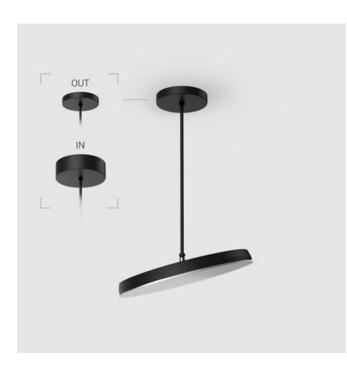

## Complectation

| LED module         | 1 |
|--------------------|---|
| Fastener           | 1 |
| Ceiling attachment | 1 |

IN - power supply integrated into the ceiling cup, see installation manual.

The manufacturer reserves the right to change the configuration of the LED luminaire.