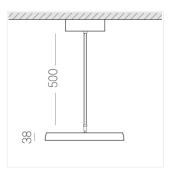

## Specifications

Measurements: D400x38; D160x25 mm

Round

Body: Aluminum Illuminant: LED

Electrical safety class: 1 Degree of protection: IP20 Rated power: 63.7 w Luminaire luminous flux\*: 6745 lm Light output\*: 106 lm/w Colorful temperature\*: 4000 K Color rendering index\*: Ra >90 Color temperature stability\*: MAC 3 cos \*: 0.97 LC 60W 900-1750mA flexC SR EXC PRA: