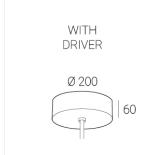

## Complectation

| LED module         | 1 |
|--------------------|---|
| Fastener           | 1 |
| Ceiling attachment | 1 |

 $\ensuremath{\mathsf{IN}}$  - power supply integrated into the ceiling cup, see installation manual.

## Specifications

Measurements: D400x38; D160x25 mm

Round

Body: Aluminum Illuminant: LED

Electrical safety class: 1 Degree of protection: IP20 Rated power: 63.7 w Luminaire luminous flux\*: 6745 lm Light output\*: 106 lm/w Colorful temperature\*: 4000 K Color rendering index\*: Ra >90 Color temperature stability\*: MAC 3 cos \*: 0.97 LC 60W 900-1750mA flexC SR EXC PRA: