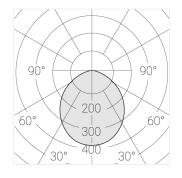

## Specifications

Measurements: D400x38; D160x25 mm

Round

Body: Aluminum Illuminant: LED

Electrical safety class: 1 Degree of protection: IP20 Rated power: 63.7 w Luminaire luminous flux\*: 6745 lm Light output\*: 106 lm/w Colorful temperature\*: 4000 K Color rendering index\*: Ra >90 Color temperature stability\*: MAC 3 cos \*: 0.97 LC 60W 900-1750mA flexC SR EXC PRA: