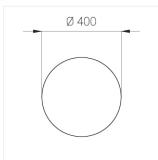

## Specifications

Measurements: D400x38; D160x25 mm

Round

Body: Aluminum Illuminant: LED

Electrical safety class: 1 Degree of protection: IP20 Rated power: 63.7 w Luminaire luminous flux\*: 6745 lm Light output\*: 106 lm/w Colorful temperature\*: 4000 K Color rendering index\*: Ra >90 Color temperature stability\*: MAC 3 cos \*: 0.97 LC 60W 900-1750mA flexC SR EXC PRA: