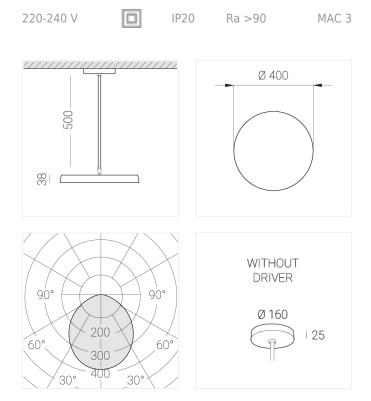

#### **Specifications**

| Measurements:                                                                                                                                                                                                            | D400x38; D200x60 mm                                                                                                |
|--------------------------------------------------------------------------------------------------------------------------------------------------------------------------------------------------------------------------|--------------------------------------------------------------------------------------------------------------------|
| Round<br>Body:<br>Illuminant:                                                                                                                                                                                            | Aluminum<br>LED                                                                                                    |
| Electrical safety class:<br>Degree of protection:<br>Rated power:<br>Luminaire luminous flux*:<br>Light output*:<br>Colorful temperature*:<br>Color rendering index*:<br>Color temperature stability*:<br>cos *:<br>PRA: | II<br>IP20<br>63.7 w<br>6745 lm<br>106 lm/w<br>4000 K<br>Ra >90<br>MAC 3<br>0.97<br>LC 60W 900-1750mA flexC SR EXC |