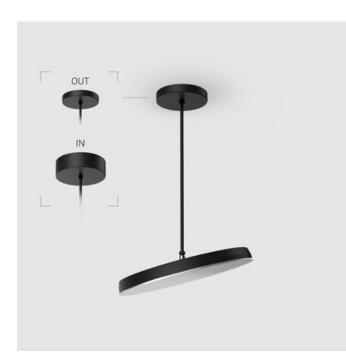

#### OUT- external power supply, see installation manual.

The manufacturer reserves the right to change the configuration of the LED luminaire.