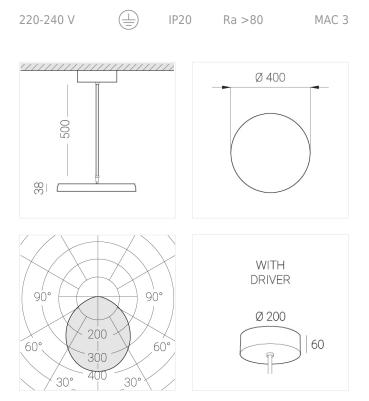

## **Specifications**

| Measurements:                                                                                                                                                                                                            | D400x38; D160x25 mm                                                                                                     |
|--------------------------------------------------------------------------------------------------------------------------------------------------------------------------------------------------------------------------|-------------------------------------------------------------------------------------------------------------------------|
| Round<br>Body:<br>Illuminant:                                                                                                                                                                                            | Aluminum<br>LED                                                                                                         |
| Electrical safety class:<br>Degree of protection:<br>Rated power:<br>Luminaire luminous flux*:<br>Light output*:<br>Colorful temperature*:<br>Color rendering index*:<br>Color temperature stability*:<br>cos *:<br>PRA: | I<br>IP20<br>63.7 w<br>7805 lm<br>123 lm/w<br>4000 K<br>Ra >80<br>MAC 3<br>0.97<br>LCA 60W 900-1750mA one4all SR<br>PRE |