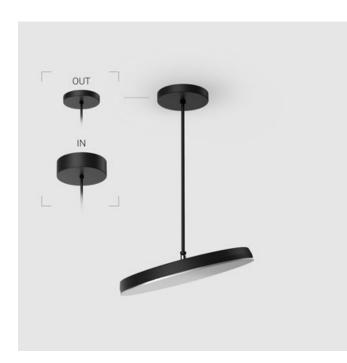

## Complectation

| LED module         | 1 |
|--------------------|---|
| Fastener           | 1 |
| Ceiling attachment | 1 |

IN - power supply integrated into the ceiling cup, see installation manual.

The manufacturer reserves the right to change the configuration of the LED luminaire.