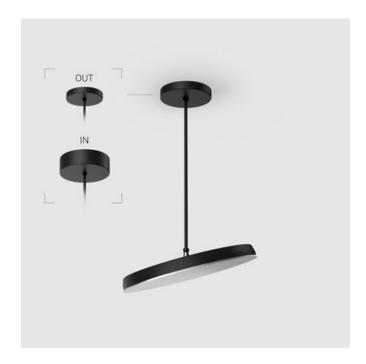

# EVO Move OUT Black D400 64W 840 DA ze77001382

288

220-240 V

Ra >80

#### $\ensuremath{\mathsf{OUT}}\xspace$ external power supply, see installation manual.

The manufacturer reserves the right to change the configuration of the LED luminaire.