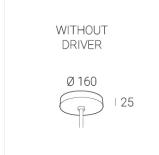

### **Specifications**

Measurements: D400x38; D200x60 mm

IP20

Round

Body: Aluminum Illuminant: LED

Electrical safety class: Ш Degree of protection: IP20 Rated power: 63.7 w Luminaire luminous flux\*: 7805 lm Light output\*: 123 lm/w 4000 K Colorful temperature\*: Color rendering index\*: Ra >80 Color temperature stability\*: MAC 3 0.97 cos \*: LCA 60W 900-1750mA one4all SR PRA: