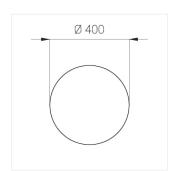

### **Specifications**

Measurements: D400x38; D200x60 mm

IP20

Round

Body: Aluminum Illuminant: LED

Electrical safety class: Ш Degree of protection: IP20 Rated power: 63.7 w Luminaire luminous flux\*: 7805 lm Light output\*: 123 lm/w 4000 K Colorful temperature\*: Color rendering index\*: Ra >80 Color temperature stability\*: MAC 3 0.97 cos \*: LCA 60W 900-1750mA one4all SR PRA: