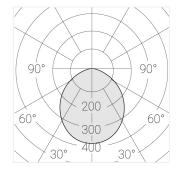

### **Specifications**

Measurements: D400x38; D200x60 mm

IP20

Round

Body: Aluminum Illuminant: LED

Electrical safety class: Ш Degree of protection: IP20 Rated power: 63.7 w Luminaire luminous flux\*: 7805 lm Light output\*: 123 lm/w 4000 K Colorful temperature\*: Color rendering index\*: Ra >80 Color temperature stability\*: MAC 3 0.97 cos \*: LCA 60W 900-1750mA one4all SR PRA: