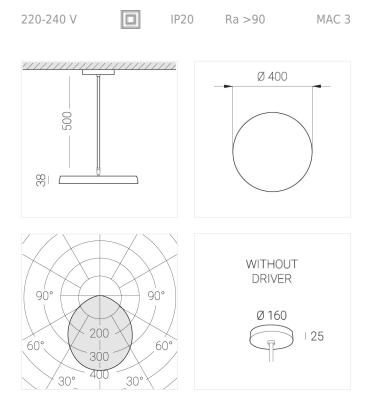

#### **Specifications**

| Measurements:                                                                                                                                                                                                            | D400x38; D200x60 mm                                                                                                        |
|--------------------------------------------------------------------------------------------------------------------------------------------------------------------------------------------------------------------------|----------------------------------------------------------------------------------------------------------------------------|
| Round<br>Body:<br>Illuminant:                                                                                                                                                                                            | Aluminum<br>LED                                                                                                            |
| Electrical safety class:<br>Degree of protection:<br>Rated power:<br>Luminaire luminous flux*:<br>Light output*:<br>Colorful temperature*:<br>Color rendering index*:<br>Color temperature stability*:<br>cos *:<br>PRA: | II<br>IP20<br>63.7 w<br>5746 Im<br>90.00 Im/w<br>2700 K<br>Ra >90<br>MAC 3<br>0.97<br>LCA 60W 900-1750mA one4all SR<br>PRE |

All parameters marked with \* are calculated values. Zenith uses tried and tested components from leading suppliers. However, it is possible for some LED technology-related faults to occur over the life of the product.