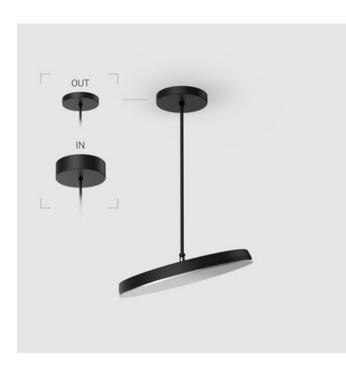

# Suspension luminaire на штанге

## EVO Move OUT Black D400 64W 927 DA ze77001383

#### OUT- external power supply, see installation manual.

The manufacturer reserves the right to change the configuration of the LED luminaire.