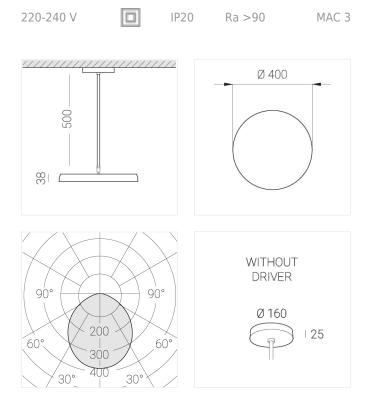

#### **Specifications**

| Measurements:                                                                                                                                                                                                            | D400x38; D200x60 mm                                                                                                     |
|--------------------------------------------------------------------------------------------------------------------------------------------------------------------------------------------------------------------------|-------------------------------------------------------------------------------------------------------------------------|
| Round<br>Body:<br>Illuminant:                                                                                                                                                                                            | Aluminum<br>LED                                                                                                         |
| Electrical safety class:<br>Degree of protection:<br>Rated power:<br>Luminaire luminous flux*:<br>Light output*:<br>Colorful temperature*:<br>Color rendering index*:<br>Color temperature stability*:<br>cos *:<br>PRA: | II<br>IP20<br>63.7 w<br>6243 Im<br>98 Im/w<br>3000 K<br>Ra >90<br>MAC 3<br>0.97<br>LCA 60W 900-1750mA one4all SR<br>PRE |

All parameters marked with \* are calculated values. Zenith uses tried and tested components from leading suppliers. However, it is possible for some LED technology-related faults to occur over the life of the product.