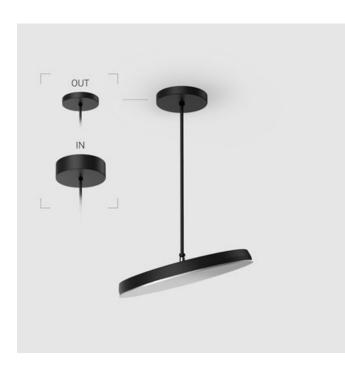

### Complectation

| LED module         | 1 |
|--------------------|---|
| Conrol gear        | 1 |
| Fastener           | 1 |
| Ceiling attachment | 1 |
|                    |   |

#### OUT- external power supply, see installation manual.

The manufacturer reserves the right to change the configuration of the LED luminaire.