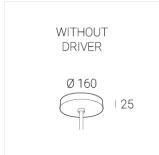

### **Specifications**

Measurements: D400x38; D200x60 mm

IP20

Round

Body: Aluminum Illuminant: LED

Electrical safety class: Ш Degree of protection: IP20 Rated power: 63.7 w Luminaire luminous flux\*: 7243 lm Light output\*: 114.00 lm/w Colorful temperature\*: 3000 K Color rendering index\*: Ra >80 Color temperature stability\*: MAC 3 0.97 cos \*: LC 60W 900-1750mA flexC SR EXC PRA: