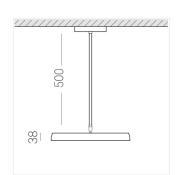

### **Specifications**

Measurements: D400x38; D200x60 mm

IP20

Round

Body: Aluminum Illuminant: LED

Electrical safety class: Ш Degree of protection: IP20 Rated power: 63.7 w Luminaire luminous flux\*: 7243 lm Light output\*: 114.00 lm/w Colorful temperature\*: 3000 K Color rendering index\*: Ra >80 Color temperature stability\*: MAC 3 0.97 cos \*: LC 60W 900-1750mA flexC SR EXC PRA: