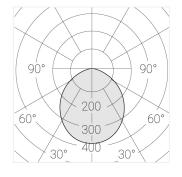

### **Specifications**

Measurements: D400x38; D200x60 mm

IP20

Round

Body: Aluminum Illuminant: LED

Electrical safety class: Ш Degree of protection: IP20 Rated power: 63.7 w Luminaire luminous flux\*: 7243 lm Light output\*: 114.00 lm/w Colorful temperature\*: 3000 K Color rendering index\*: Ra >80 Color temperature stability\*: MAC 3 0.97 cos \*: LC 60W 900-1750mA flexC SR EXC PRA: