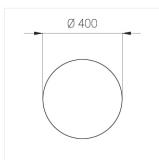

### **Specifications**

Measurements: D400x38; D200x60 mm

IP20

Round

Body: Aluminum Illuminant: LED

Electrical safety class: Ш Degree of protection: IP20 Rated power: 63.7 w Luminaire luminous flux\*: 7243 lm Light output\*: 114.00 lm/w Colorful temperature\*: 3000 K Color rendering index\*: Ra >80 Color temperature stability\*: MAC 3 0.97 cos \*: LC 60W 900-1750mA flexC SR EXC PRA: